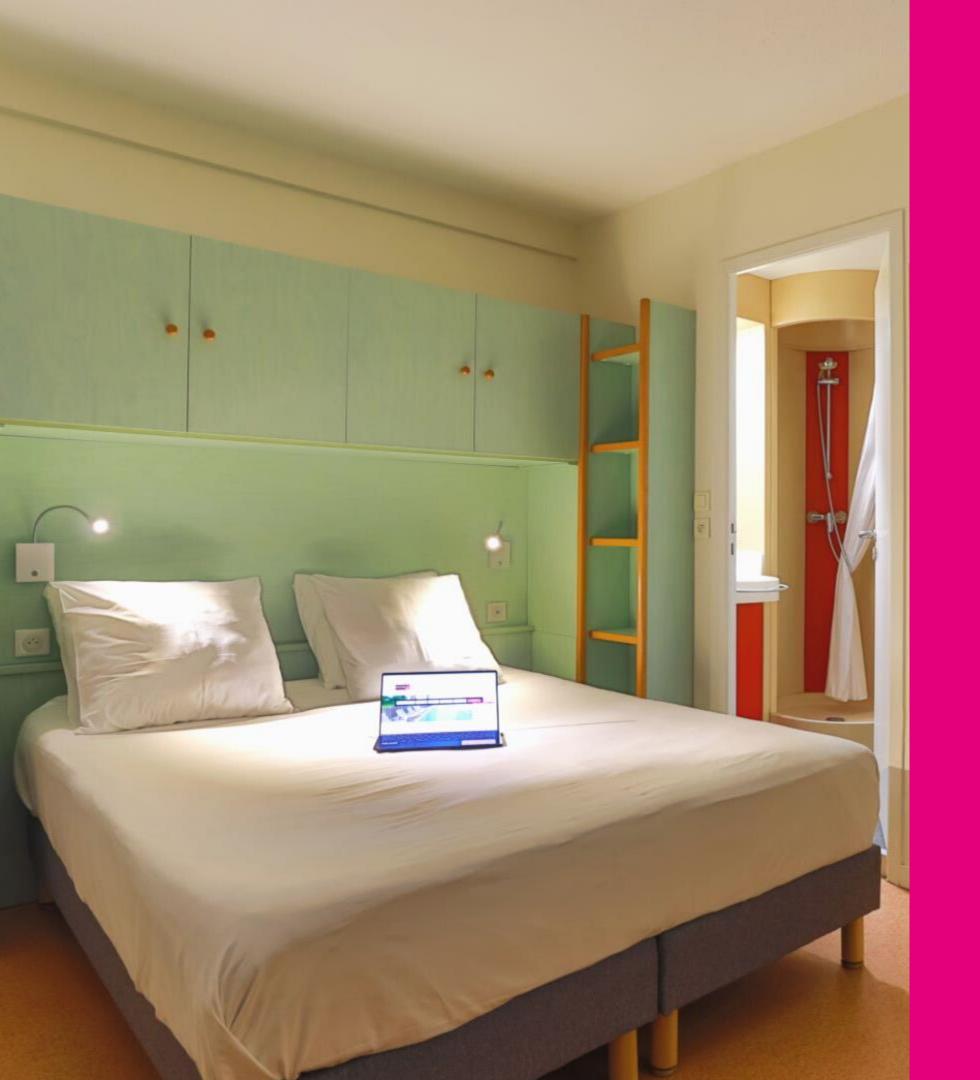

# Studios up to 6 people

 $20m^2$ 

Double bed 160cm x 190cm or 2 twin beds 80cm X 190cm

 $20m^2$ 

Double bed 160cm x 190cm or 2 twin beds 80cm X 190cm