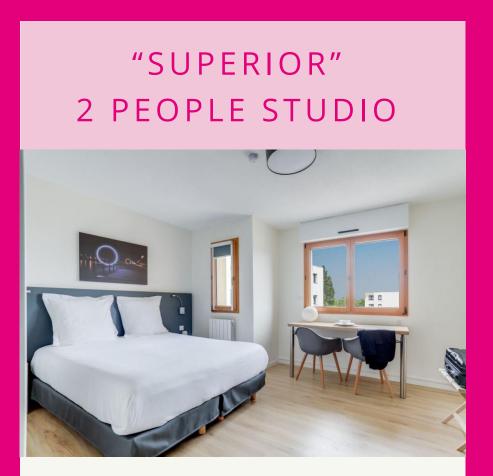

# Studios up to 6 people

 $20m^2$ 

Double bed 160cm x 190cm or 2 twin beds 80cm X 190cm

 $20m^2$ 

Double bed 160cm x 190cm or 2 twin beds 80cm X 190cm

#### THREE-ROOM FLAT

47m<sup>2</sup>
1 lit de 160 x 190 cm
(ou 2 lits de 80 x 190cm)
+ 2 lits de 80 x 190cm
+ 1 canapé convertible

\*In superior studios only.