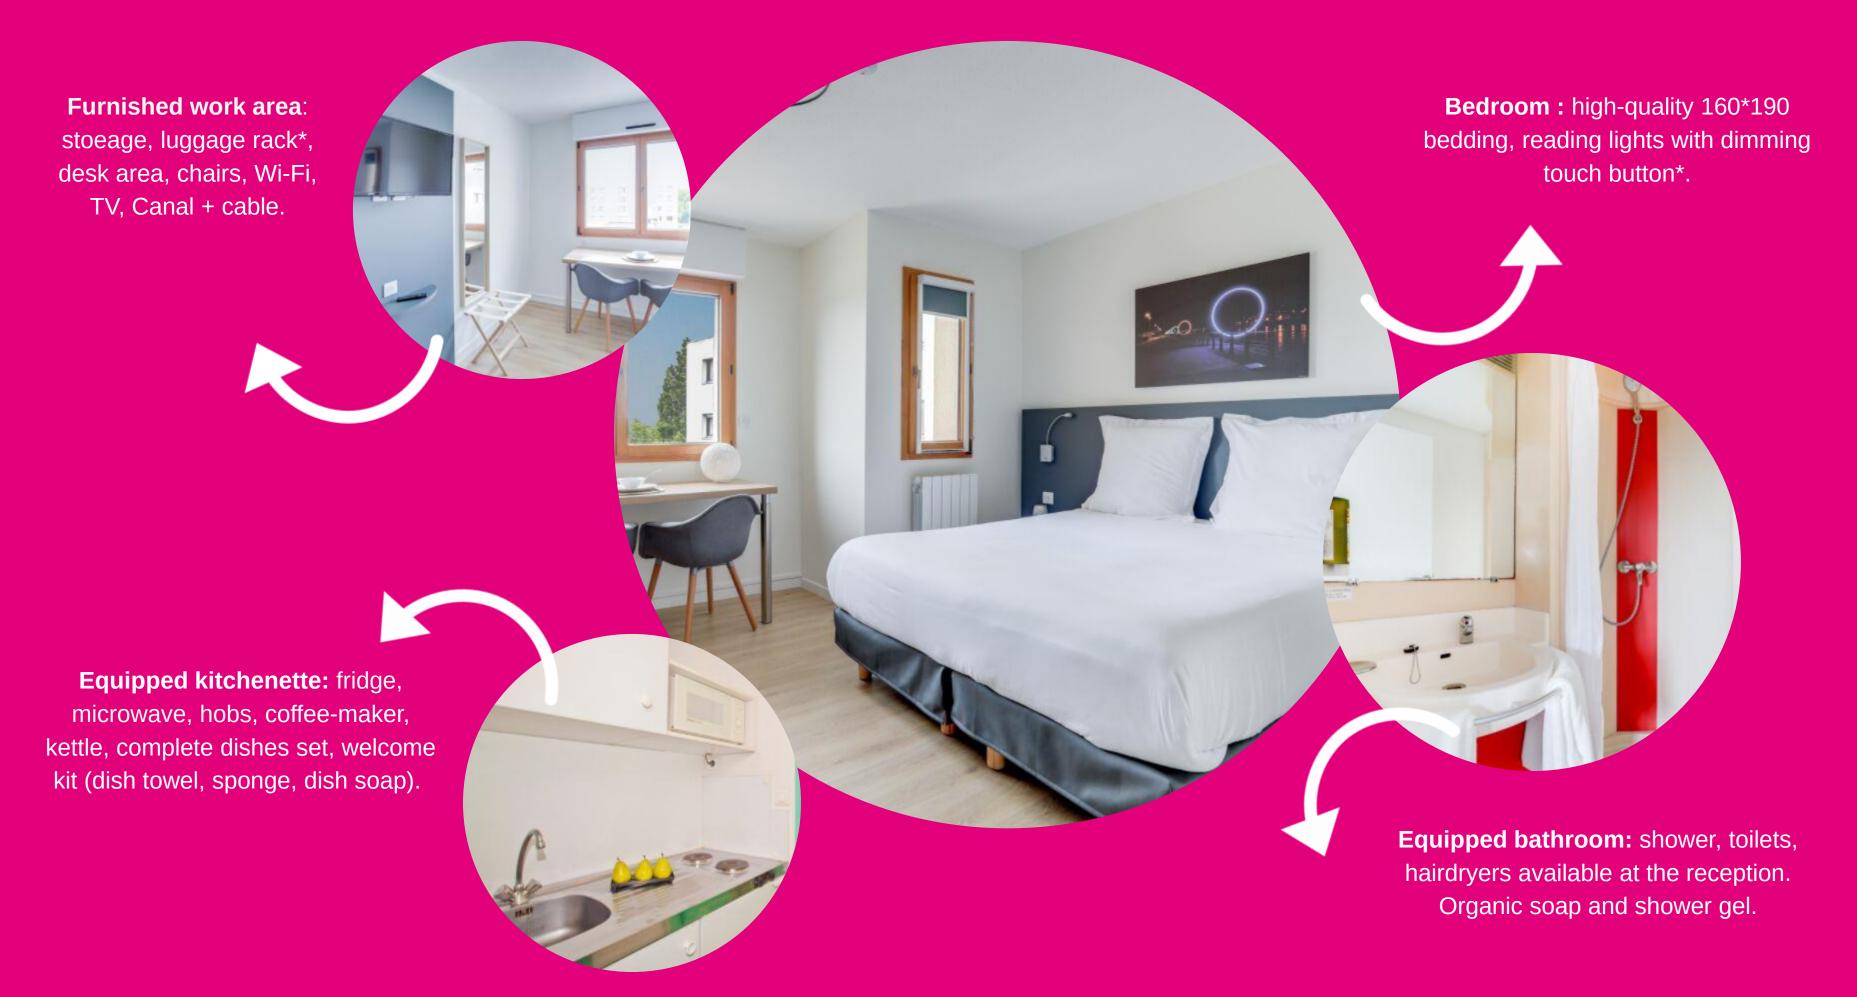

Sainte-Luce-sur-Loire E3 Le Loroux-Bottereau **CERISE Nantes La Beaujoire Nantes** Basse-Goulaine Couëron Saint-Herblain aint-Sébastien-sur-Loire Indre Haute-Goulaine Rezé D723

# Our services

## ACCESSIBILITY



24/7 arrival



Wheelchair accessible



Free outdoor parking or underground parking

## ROOM EQUIPMENT







Equipped kitchenette

## SERVICES











# Studios up to 6 people



 $20m^2$ 

Double bed 160cm x 190cm or 2 twin beds 80cm X 190cm



 $20m^2$ 

Double bed 160cm x 190cm or 2 twin beds 80cm X 190cm

# Studios up to 6 people

#### STUDIO TRIPLE



23m<sup>2</sup>
1 lit de 160 x 190 cm
(ou 2 lits de 80 x 190cm)
+ 1 lit de 80 x 190cm

#### THREE-ROOM FLAT



47m<sup>2</sup>
1 lit de 160 x 190 cm
(ou 2 lits de 80 x 190cm)
+ 2 lits de 80 x 190cm
+ 1 canapé convertible



\*In superior studios only.



### **GOURMET CERISE BREAKFAST**

The residence has a dining area for the buffet breakfast, served from 7 a.m. to 10:30 a.m. Monday to Friday and from 8:30 a.m. to 10:30 a.m. on Saturday and Sunday.

Don't have time? Pick our "Express Breakfast" formula (1 Nespresso coffee + mini breakfast pastries)

# Our meal offers





Tasty meals in jars available for sale



Room delivery allowed



Nearby restaurants:
Restaurant La Belle Equipe
Restaurant Les 2 potes au Feu



#### DEDICATED SPACE FOR MEETINGS & SEMINARIES

CERISE Nantes La Beaujoire offers two modular and sunlit meeting rooms.

An ideal situation for professional meetings (show-rooms), banquets, reception...

# Preferential rates for companies

#### CUSTOMIZED OFFER

We offer our corporate customers