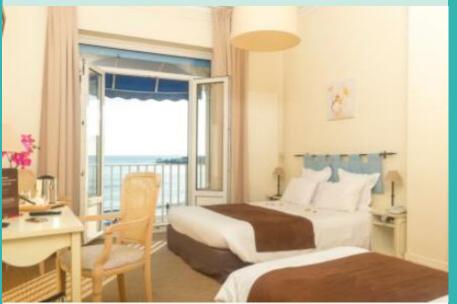

## A range of comfort rooms

## TRIPLE ROOM OCEAN VIEW

 $27m^2$ 

Double bed 160 x 200 cm & 1 single bed 90x 200 cm