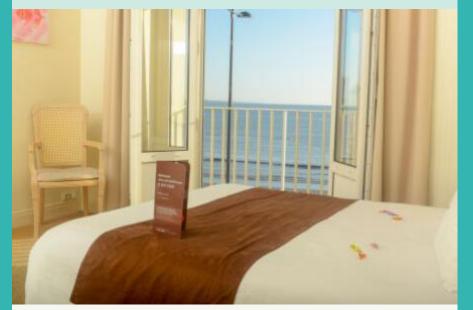

## A range of comfort rooms

## DOUBLE ROOM OCEAN VIEW

 $20m^2$ 

Double bed 160 x 200 cm OR 2 single beds 90x 200 cm