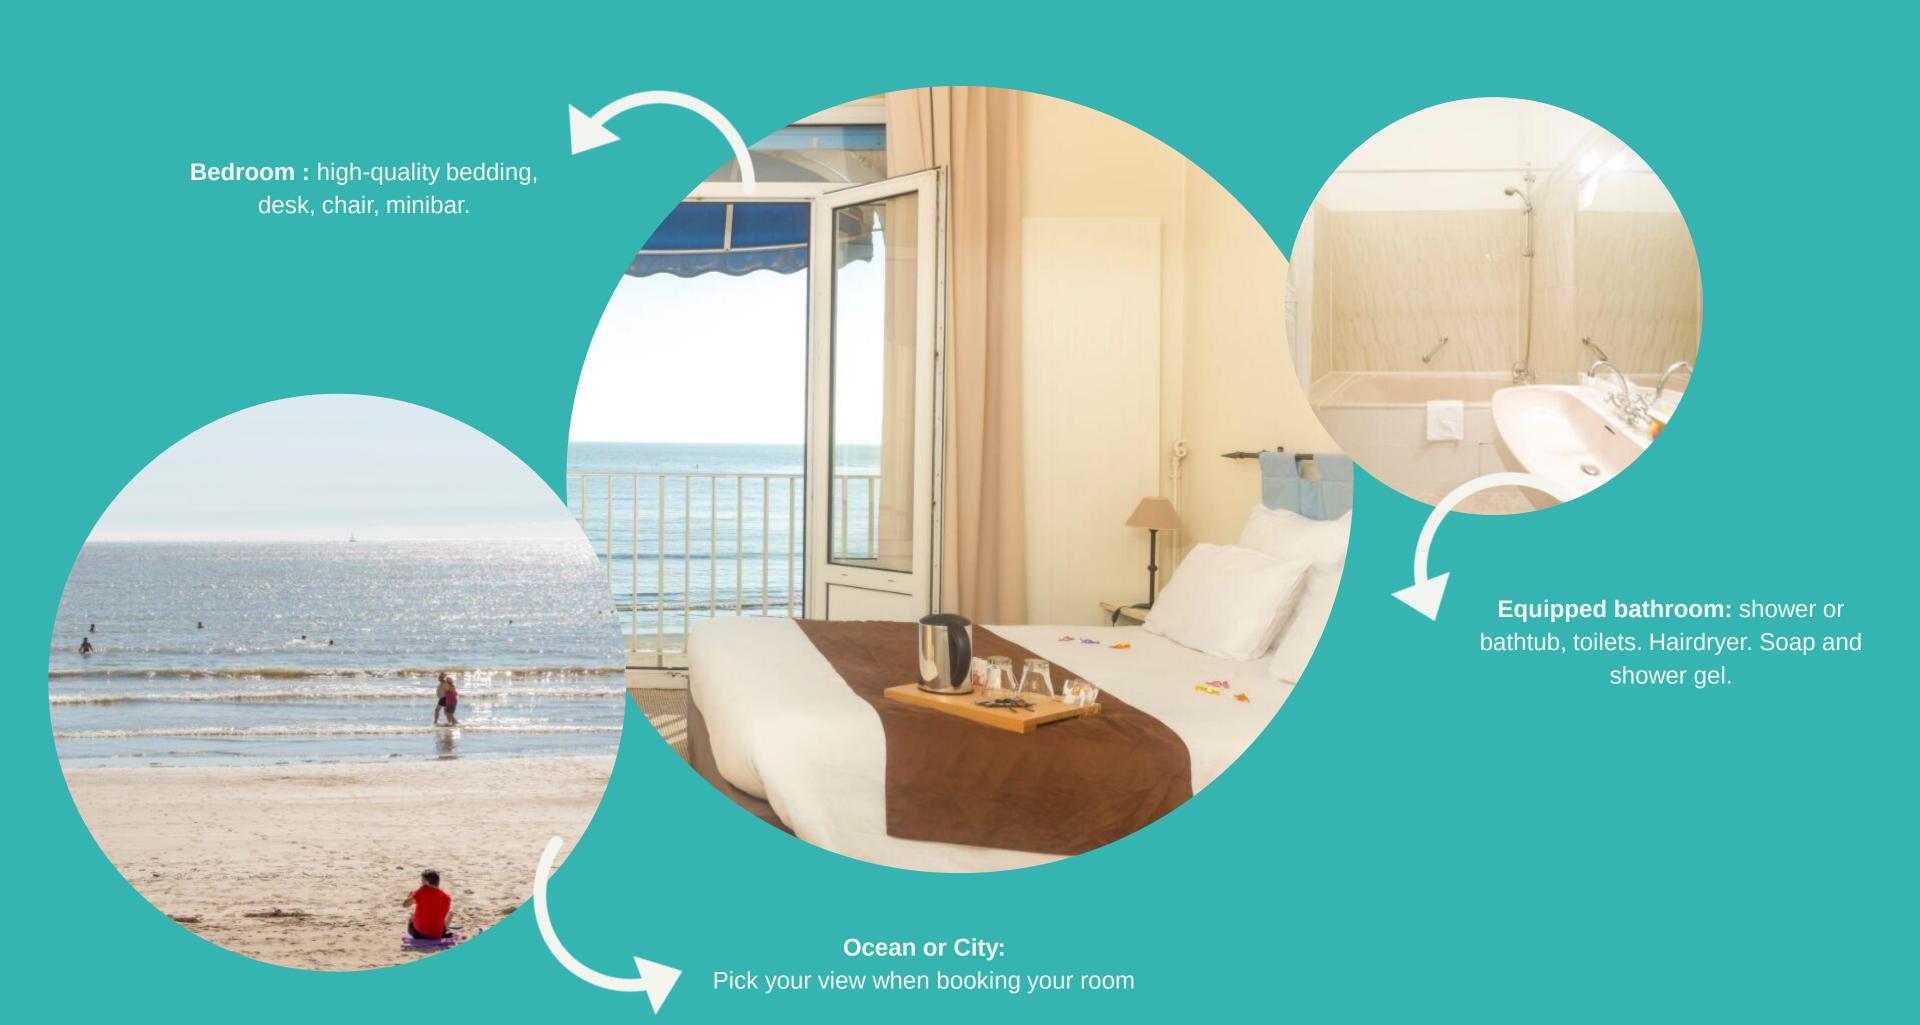

## A range of comfort rooms

## DOUBLE ROOM CITY VIEW

 $20m^2$ 

Double bed 160 x 200 cm OR 2 single beds 90x 200 cm

## TRIPLE ROOM CITY VIEW

 $27m^2$ 

Double bed 160 x 200 cm & 1 single bed 90x 200 cm

## DOUBLE ROOM OCEAN VIEW

 $20m^2$ 

Double bed 160 x 200 cm OR 2 single beds 90x 200 cm

## TRIPLE ROOM OCEAN VIEW

 $27m^2$ 

Double bed 160 x 200 cm & 1 single bed 90x 200 cm