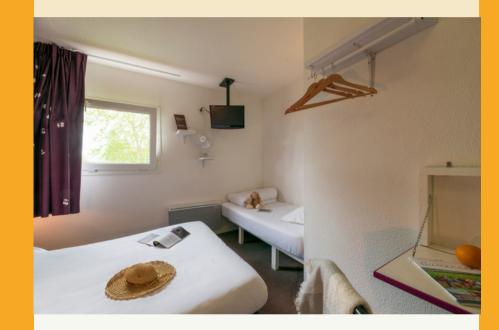

#### TRIPLE ROOM

11m<sup>2</sup>
Double bed – 140 x
190 cm & one single
bed 90 x 180 cm