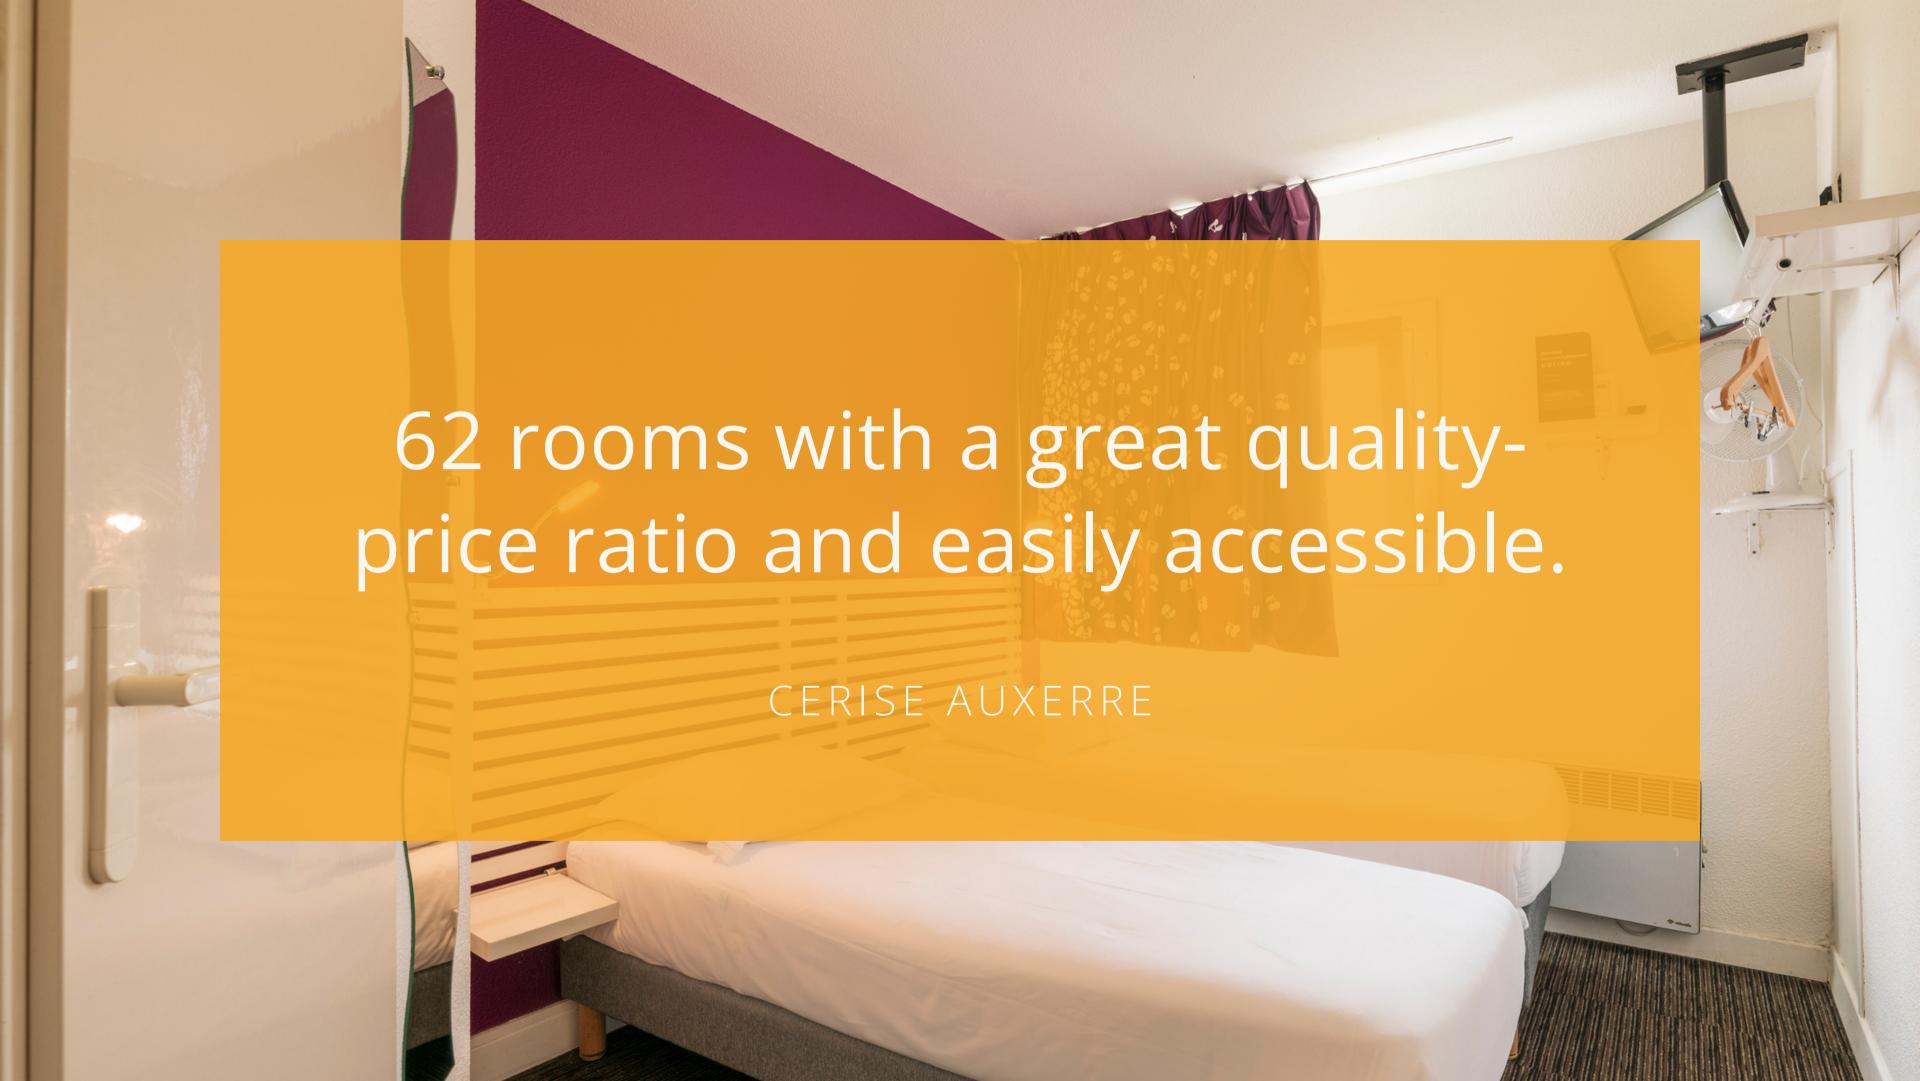

# Rooms for up to 3 people

#### DOUBLE ROOM

 $11m^2$  Double bed 140 x 190 cm

#### TWIN ROOM

11m<sup>2</sup> Two single beds 90 x 190 cm

#### TRIPLE ROOM

11m<sup>2</sup>
Double bed – 140 x
190 cm & one single
bed 90 x 180 cm