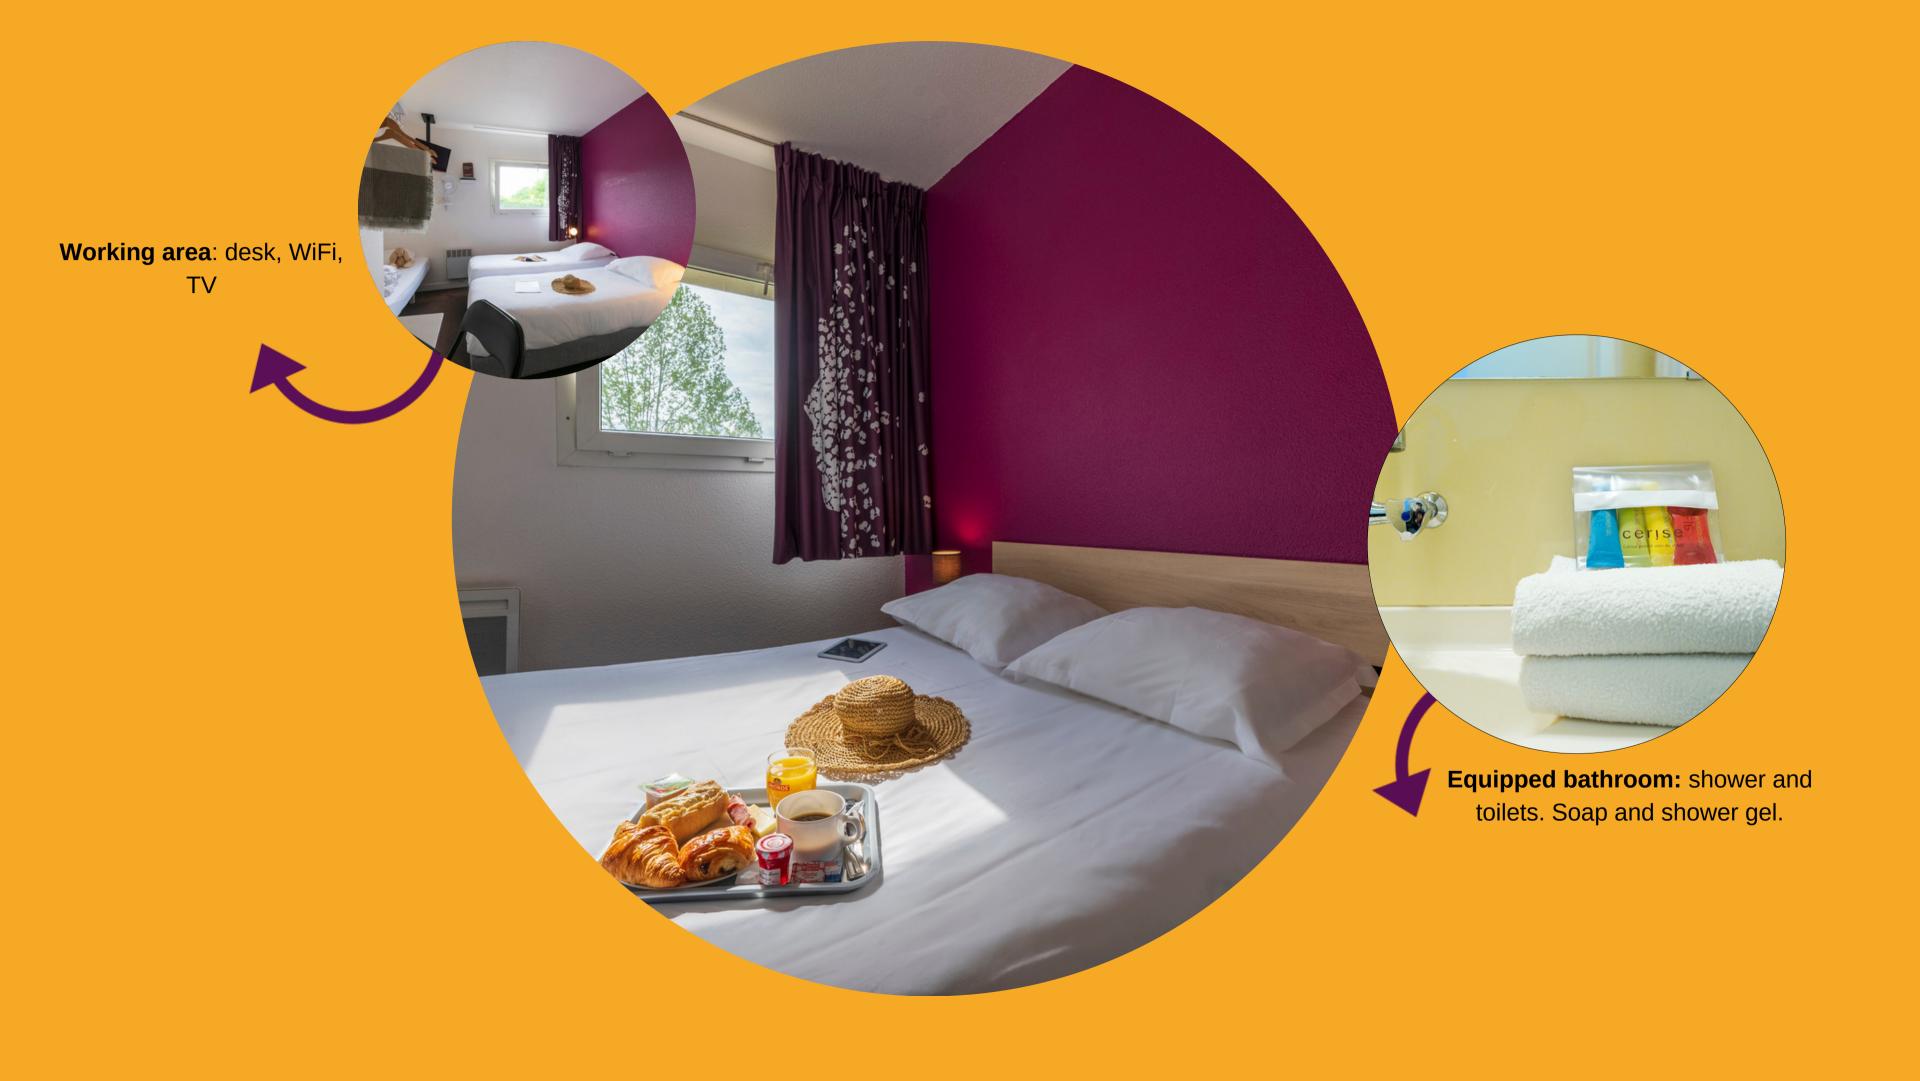

## **ROOM EQUIPMENT**

## **SERVICES**

#### DOUBLE ROOM

 $11m^2$  Double bed 140 x 190 cm

### **GOURMET CERISE BREAKFAST**

Breakfast at the Hotel is served buffet-style in the dining area, everyday from 6am to 10am on weekdays and from 6am to 10.30am on weekends and national holidays.

Don't have time? Pick our "Express Breakfast" formula (1 Nespresso coffee + mini breakfast pastries)