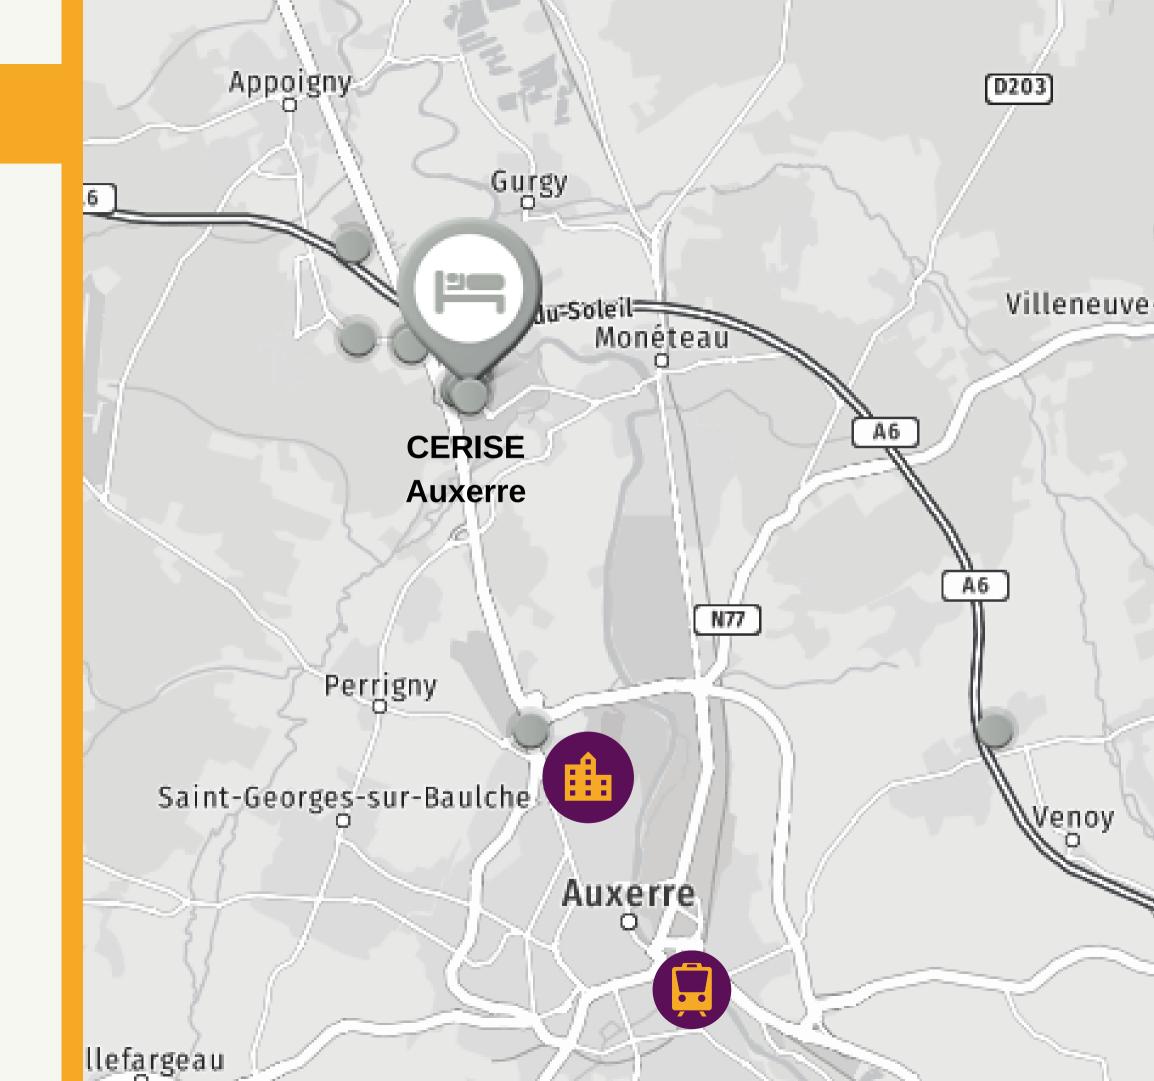

#### ACCESS TO CERISE AUXERRE

3KM AWAY FROM
AUXERRE CITY-CENTER
5 min drive.

9KM AWAY FROM AUXERRE
SAINT-GERVAIS
TRAIN STATION

12 min drive.

153KM AWAY FROM
PARIS-ORLY AIRPORT

1h35 drive.