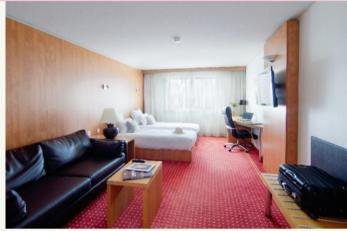

# From comfort room to apartment

#### APPARTEMENT WITH ONE BEDROOM

52,65m<sup>2</sup> Dining area with a sofa and a bedroom with double bed or twin bed

Equipped living room: desk, Wi-Fi, television, cable, telephone & alarm clock.

Equipped kitchenette\* : microwave, mini fridge, dishes, welcome products.