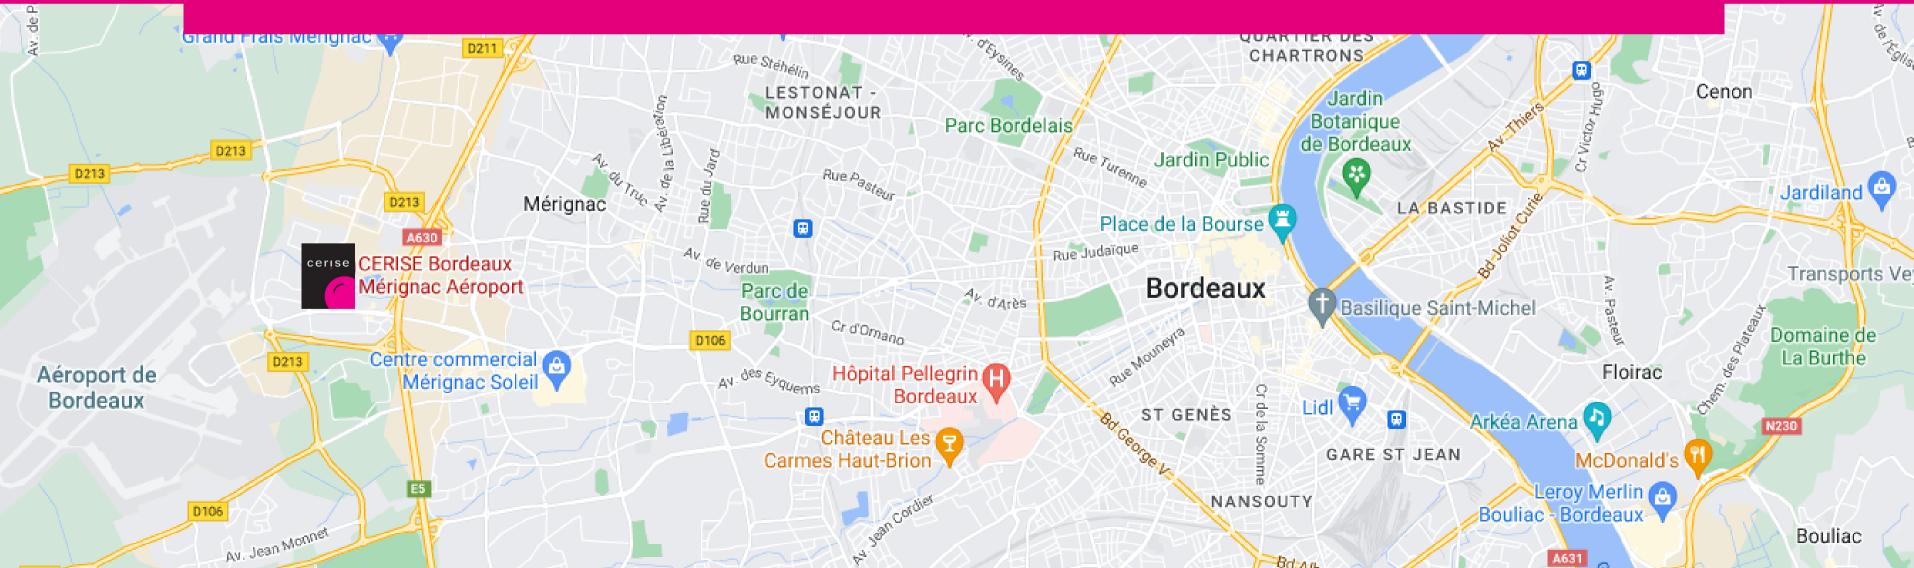

#### 12.4KM AWAY FROM 6,6KM AWAY FROM BORDEAUX CITY CENTER CAUDERAN-MERIGNAC BORDEAUX AIRPORT TRAIN STATION

#### 26 min drive

15 min drive

4 min drive

## ACCESS TO CERISE BORDEAUX MERIGNAC AEROPRT

#### LINE A - STOP CADERA ISSARTIER

1 min walk