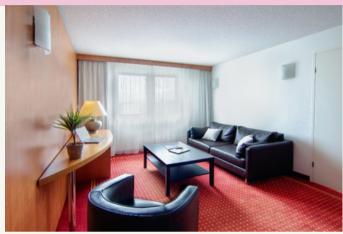

#### APPARTEMENT WITH ONE BEDROOM

52,65m<sup>2</sup> Dining area with a sofa and a bedroom with double bed or twin bed

Equipped living room: desk, Wi-Fi, television, cable, telephone & alarm clock.

Equipped kitchenette\* : microwave, mini fridge, dishes, welcome products.