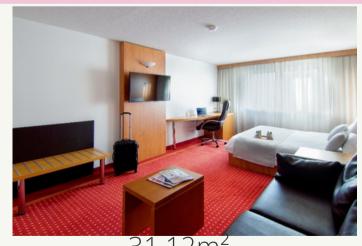

# From comfort room to apartment

#### DOUBLE BEDROOM

31,12m<sup>2</sup> Room with a double bed and a dining area