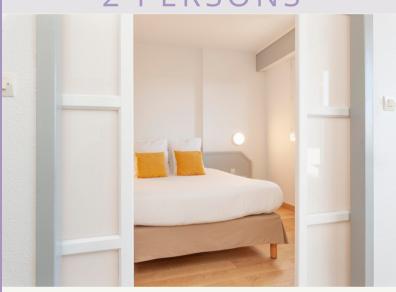

#### APARTMENT 2 PERSONS

36m<sup>2</sup> 1 bed of 140 x 190 cm or 2 twin beds of 80cm x 190cm

# SUPERIOR APARTMENT 2 PERSONS

36m<sup>2</sup> 1 bed of 140 x 190 cm or 2 twin beds of 80cm x 190cm