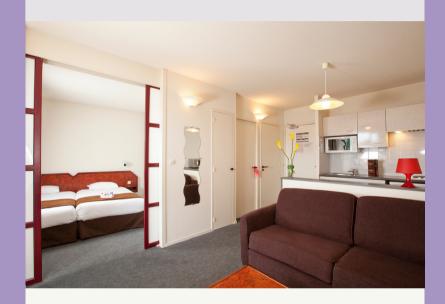

## APARTMENT 3 PERSONS

36m<sup>2</sup>
1 bed of 140 x 190 cm
or 2 twin beds of
80cm x 190cm
1 sofa bed

## APARTMENT 4 PERSONS

36m<sup>2</sup>
1 bed of 140 x 190 cm
or 2 twin beds of
80cm x 190cm
1 sofa bed