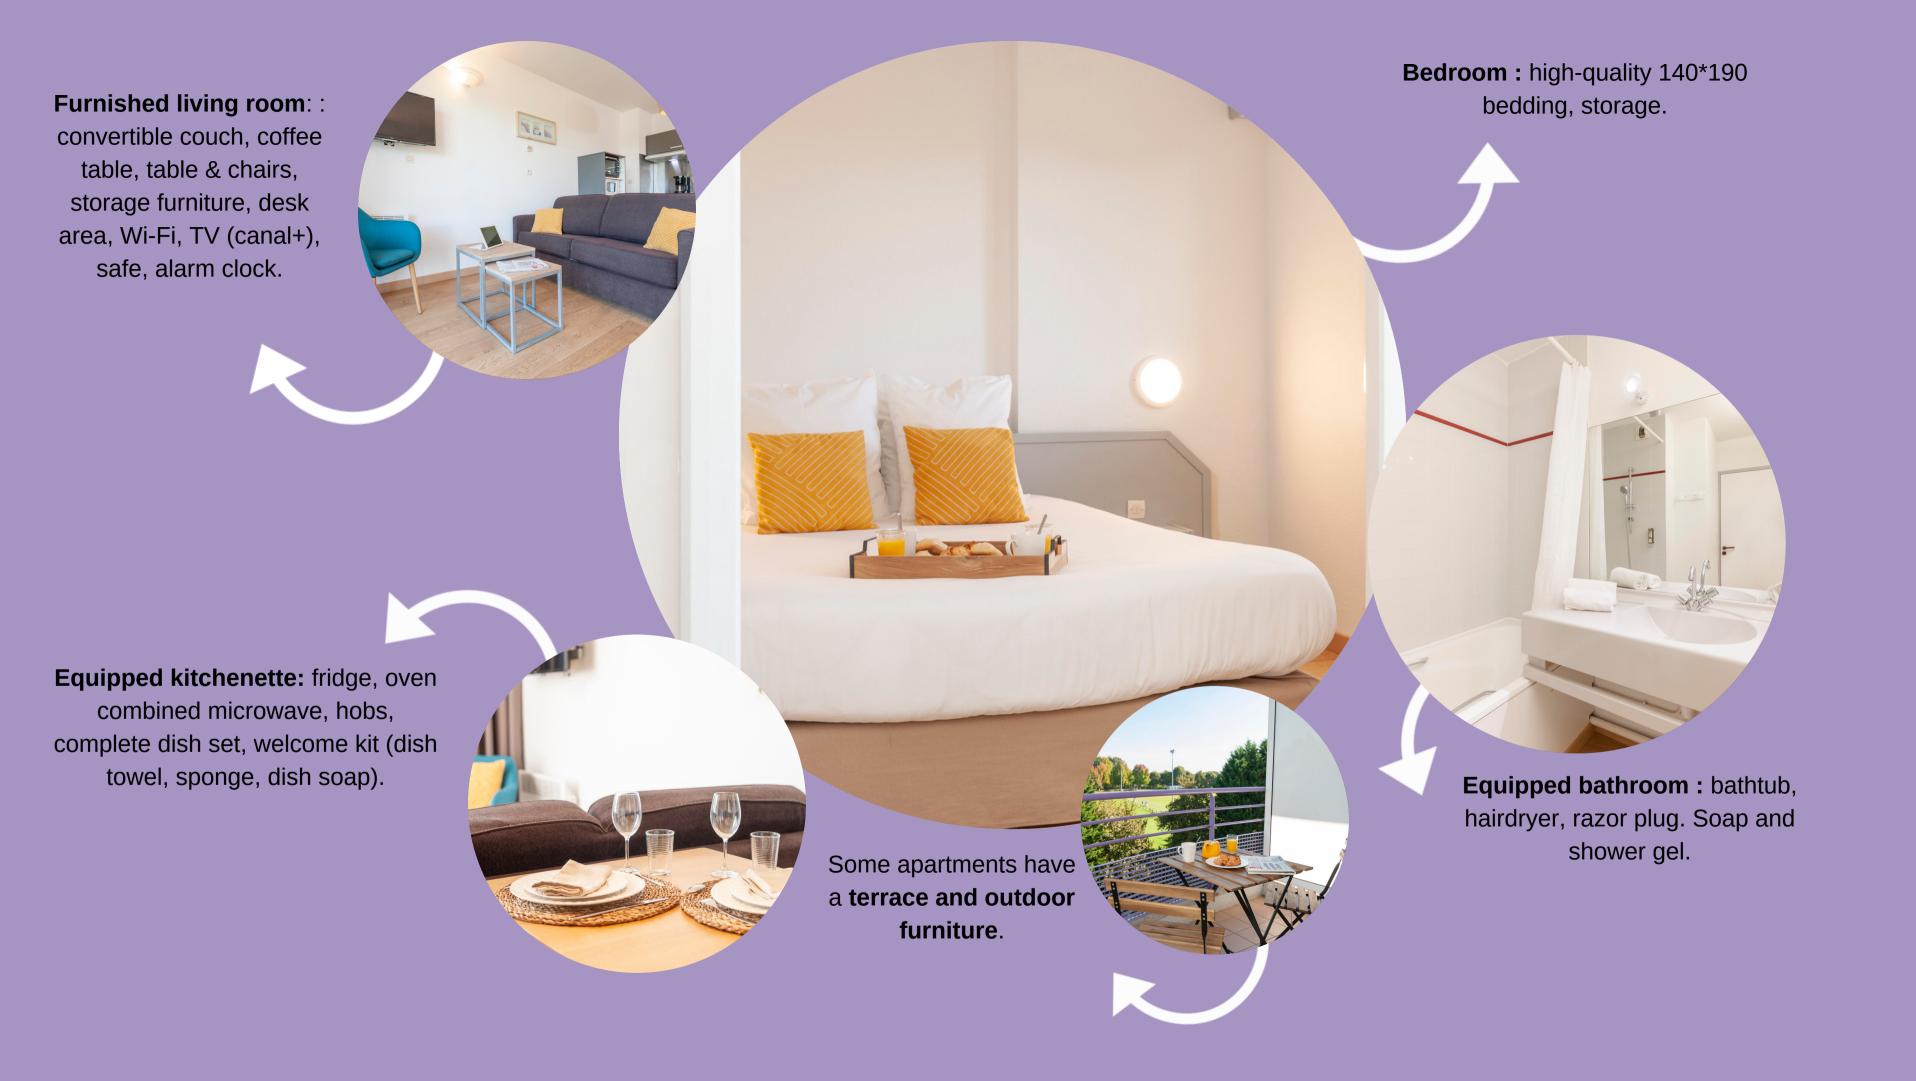

#### ROOM EQUIPMENT

Flat screen TV

Equipped kitchenette

#### SERVICES

Bedding & towels included

Cleaning included during and after the stay

Breakfast

Laundromat

#### APARTMENT 2 PERSONS

36m<sup>2</sup> 1 bed of 140 x 190 cm or 2 twin beds of 80cm x 190cm

# SUPERIOR APARTMENT 2 PERSONS

36m<sup>2</sup> 1 bed of 140 x 190 cm or 2 twin beds of 80cm x 190cm