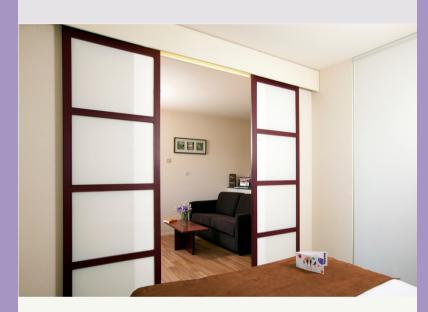

## From the apartment for 2 to 4 persons

#### APARTMENT 2 PERSONS

36m<sup>2</sup> 1 bed of 140 x 190 cm or 2 twin beds of 80cm x 190cm

# SUPERIOR APARTMENT 2 PERSONS

36m<sup>2</sup> 1 bed of 140 x 190 cm or 2 twin beds of 80cm x 190cm