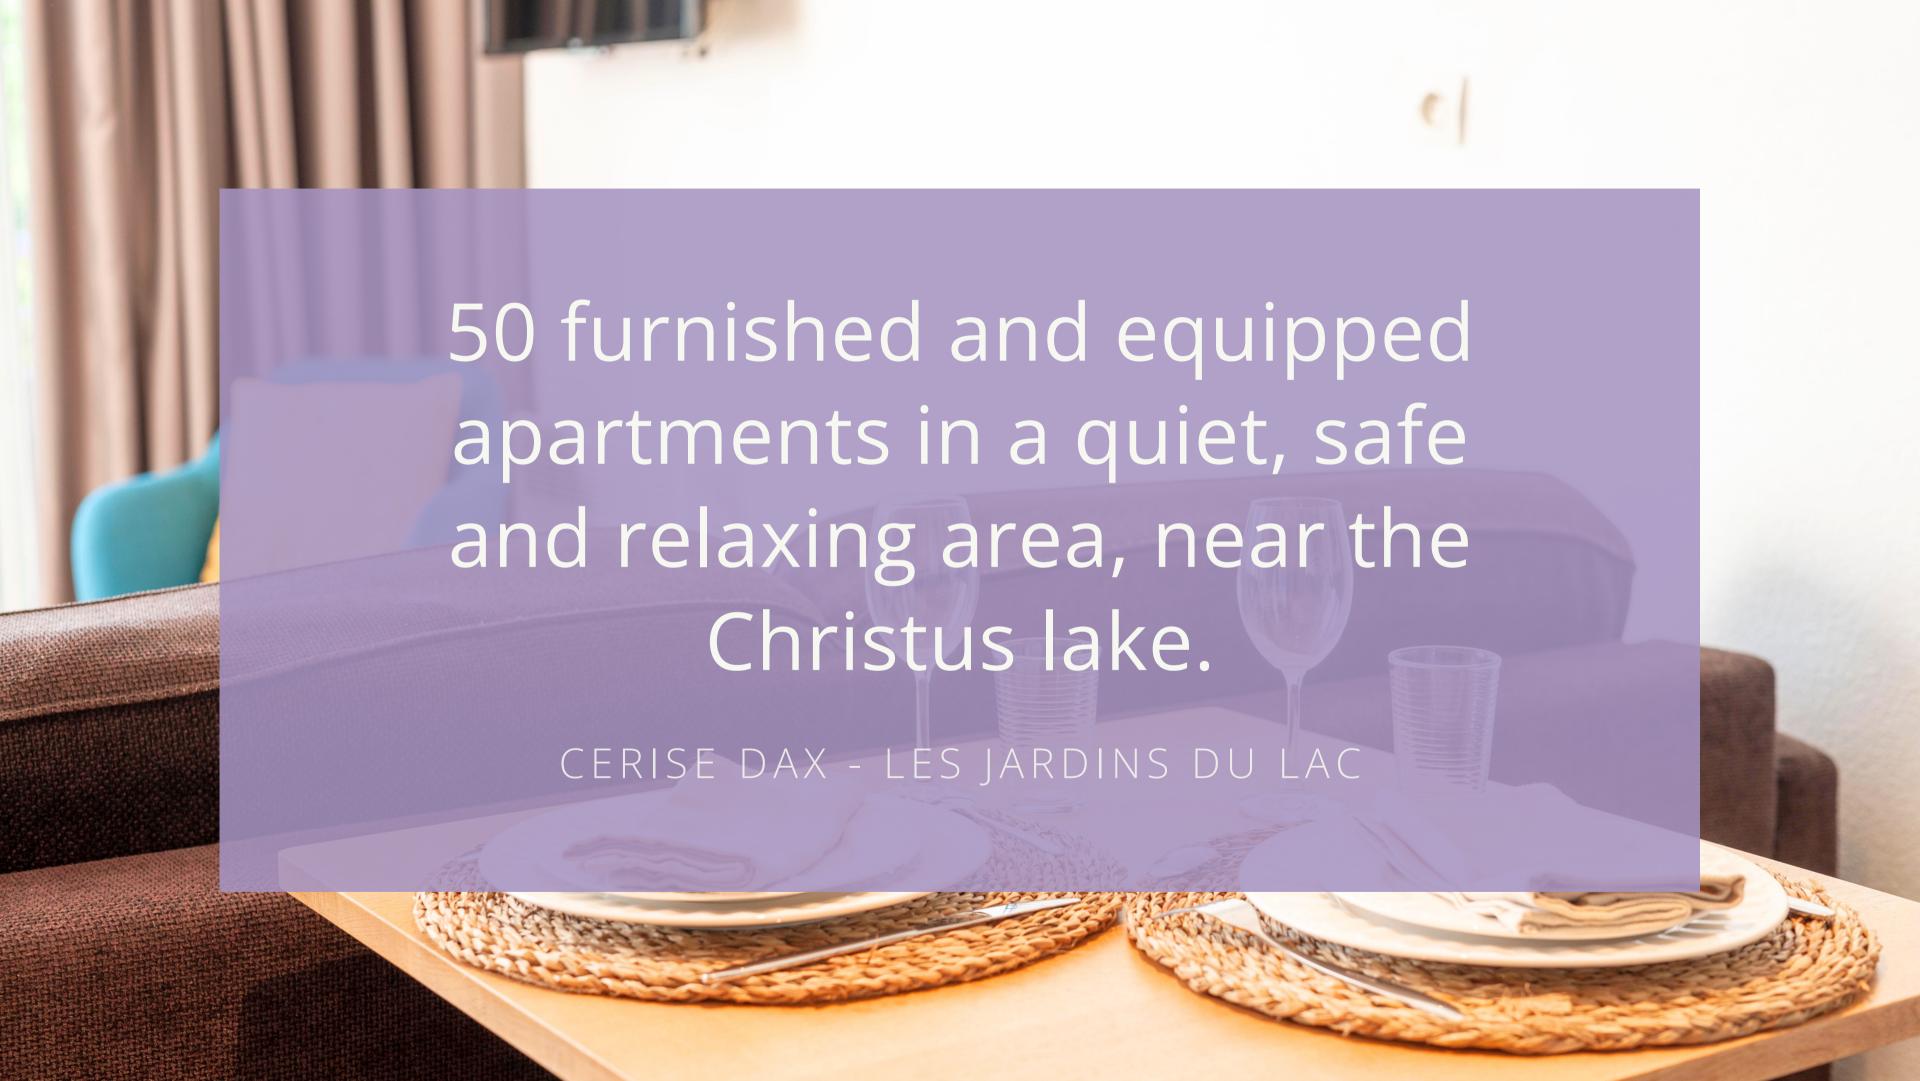

#### WELCOME TO

Easy access and independence

More space than a typical hotel room: 36m<sup>2</sup>.

Decreasing rates according to the length of the stay: one night, one week or several months

7 min drive

45 min drive

## From the apartment for 2 to 4 persons