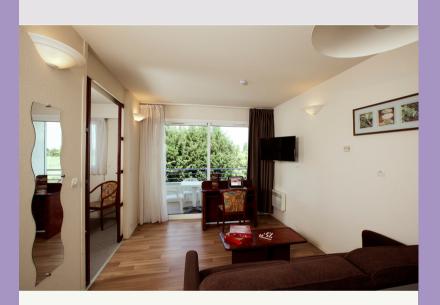

## APARTMENT 3 PERSONS

36m<sup>2</sup>
1 bed of 140 x 190 cm
or 2 twin beds of
80cm x 190cm
1 sofa bed

## APARTMENT 4 PERSONS

36m<sup>2</sup>
1 bed of 140 x 190 cm
or 2 twin beds of
80cm x 190cm
1 sofa bed