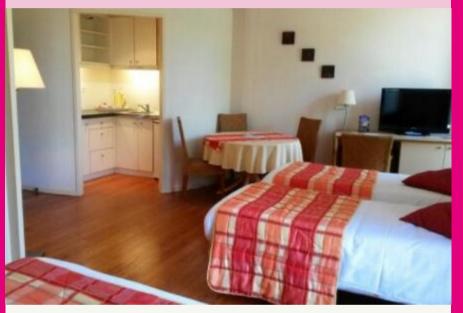

## Studios for 1 to 4 people

## 4 PEOPLE STUDIO

34m<sup>2</sup>
Double bed160 x 190 cm
& 2 single bed 80 x 190 cm
OR 4 single beds 80 x 190 cm

## ACCESSIBILITY

24/7 arrival

Wheelchair accessible

ROOM EQUIPMENT

Equipped kitchenette