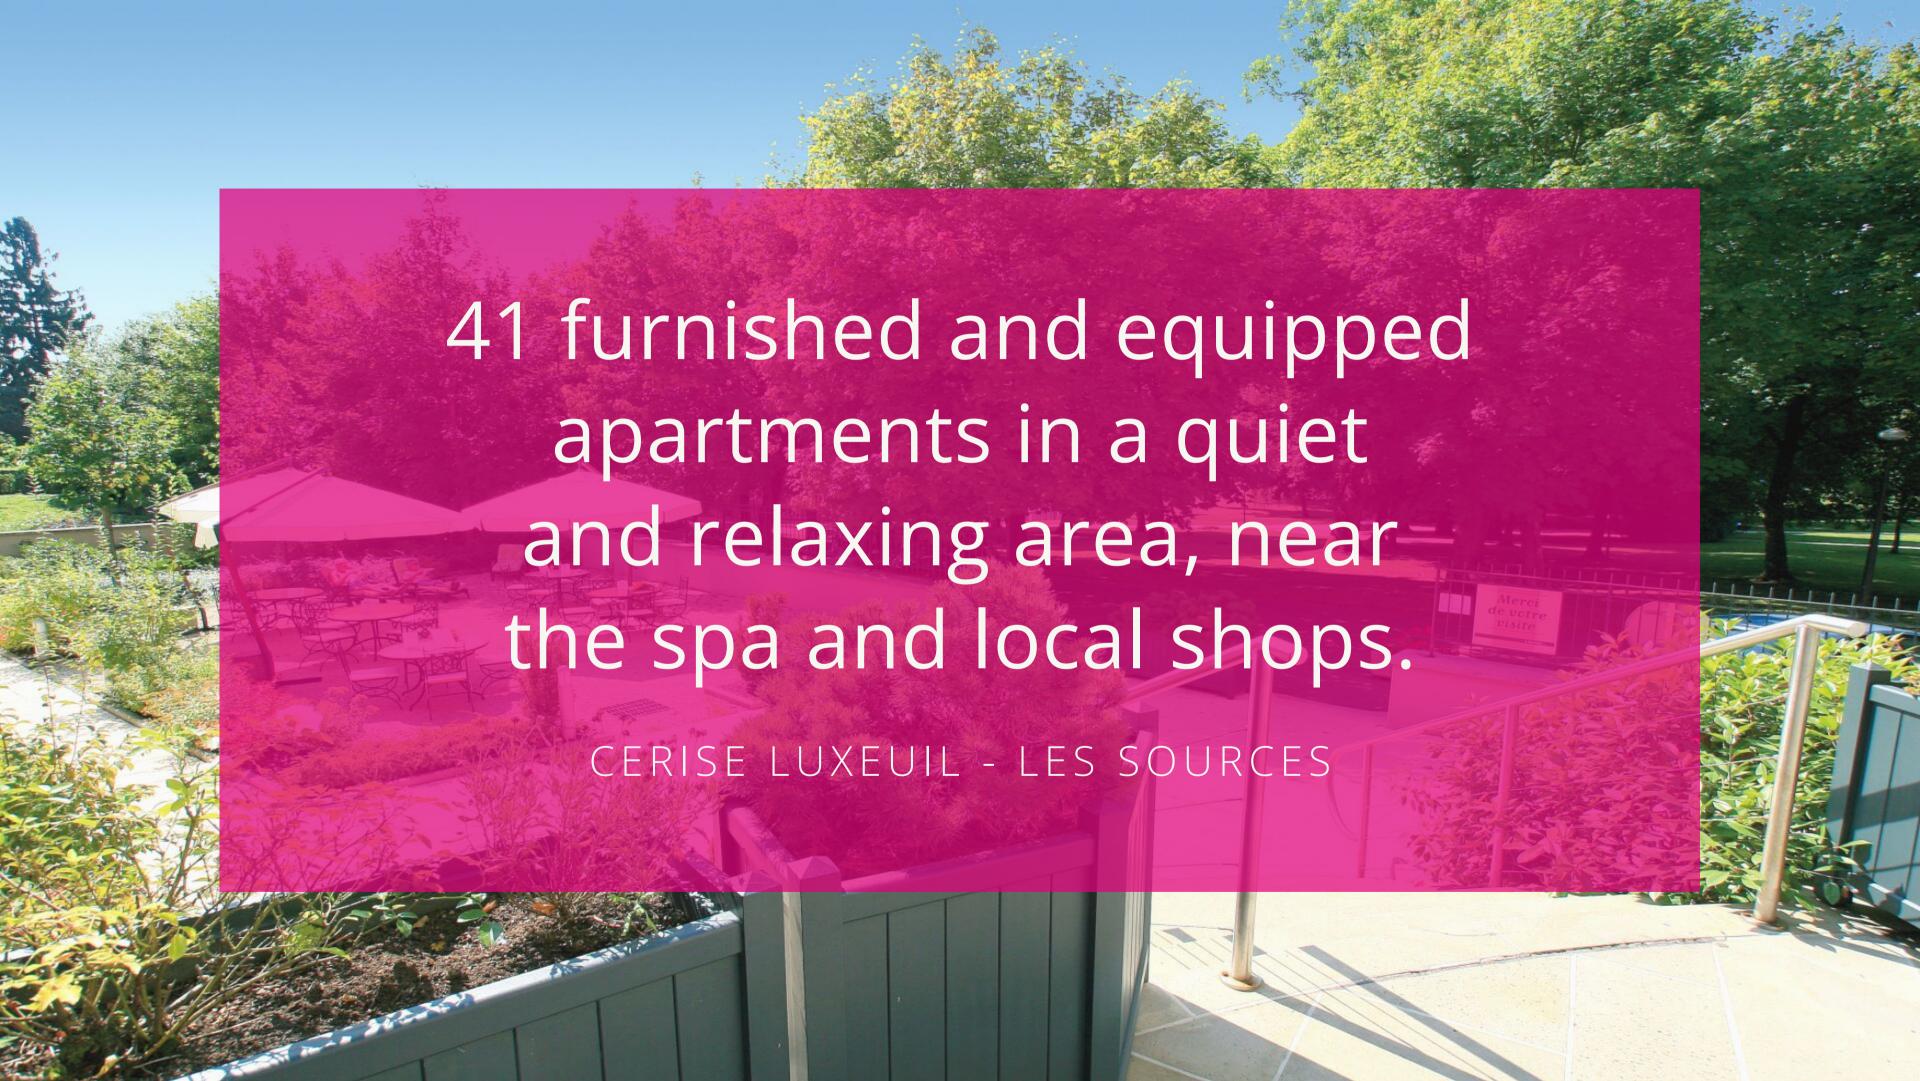

#### **WELCOME TO**

Easy access and independence

More space than a typical hotel room: from 21m<sup>2</sup> to 34m<sup>2</sup>.

Decreasing rates according to the length of the stay: one night, one week or several months.