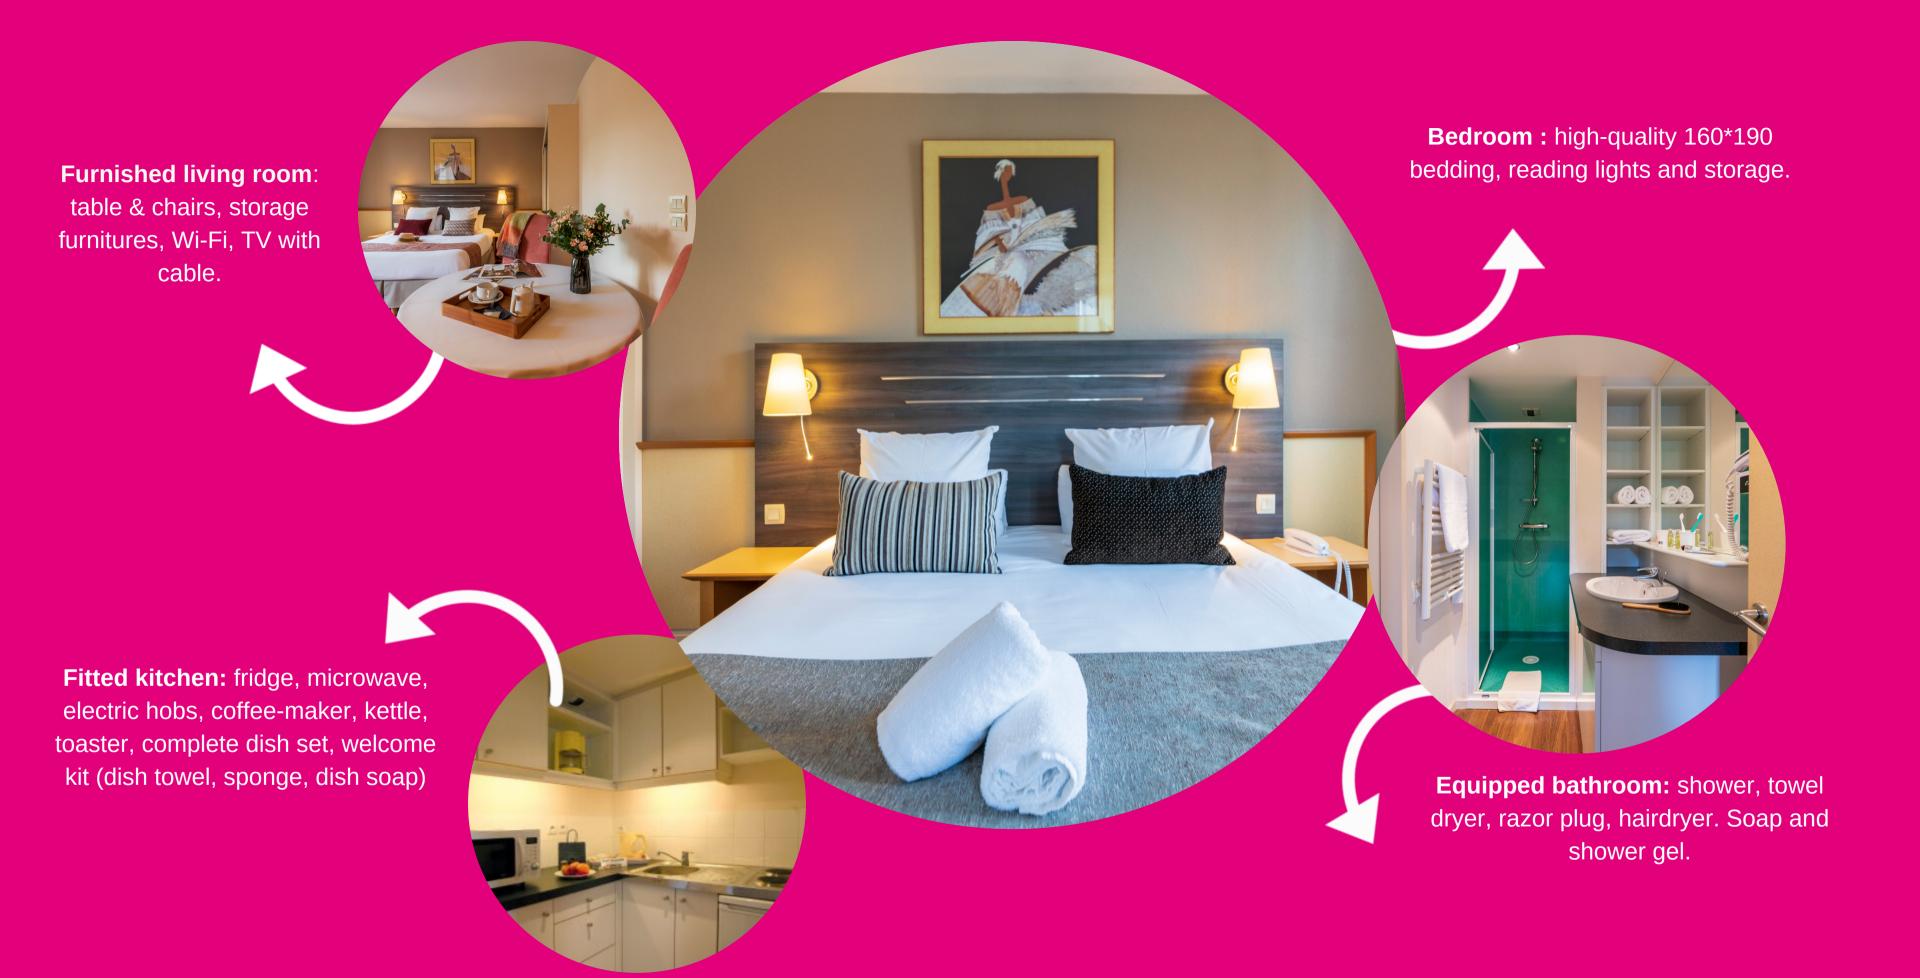

## Our services

## ACCESSIBILITY

24/7 arrival

Wheelchair accessible

ROOM EQUIPMENT

Equipped kitchenette

## SERVICES

Bedding & towels included

stay

## Studios for 1 to 4 people

#### 1 PERSON STUDIO

21m<sup>2</sup>
Single bed
90 x 190 cm

## 2 PEOPLE STUDIO

24m<sup>2</sup>
Double bed 160 x 190 cm
OR 2 single beds - 80cm x 190cm

## 3 PEOPLE STUDIO

28m<sup>2</sup>
Double bed160 x 190 cm
& 1 single bed 80 x 190 cm
OR 3 single beds 80 x 190 cm

## 4 PEOPLE STUDIO

34m<sup>2</sup>
Double bed160 x 190 cm
& 2 single bed 80 x 190 cm
OR 4 single beds 80 x 190 cm