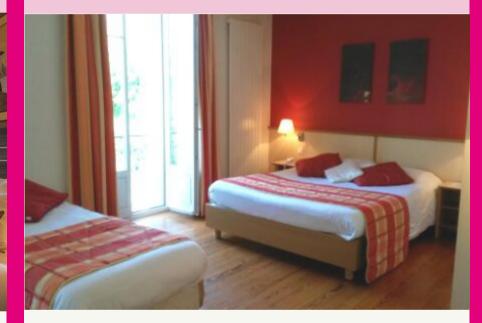

## Studios for 1 to 4 people

## 3 PEOPLE STUDIO

28m<sup>2</sup>
Double bed160 x 190 cm
& 1 single bed 80 x 190 cm
OR 3 single beds 80 x 190 cm