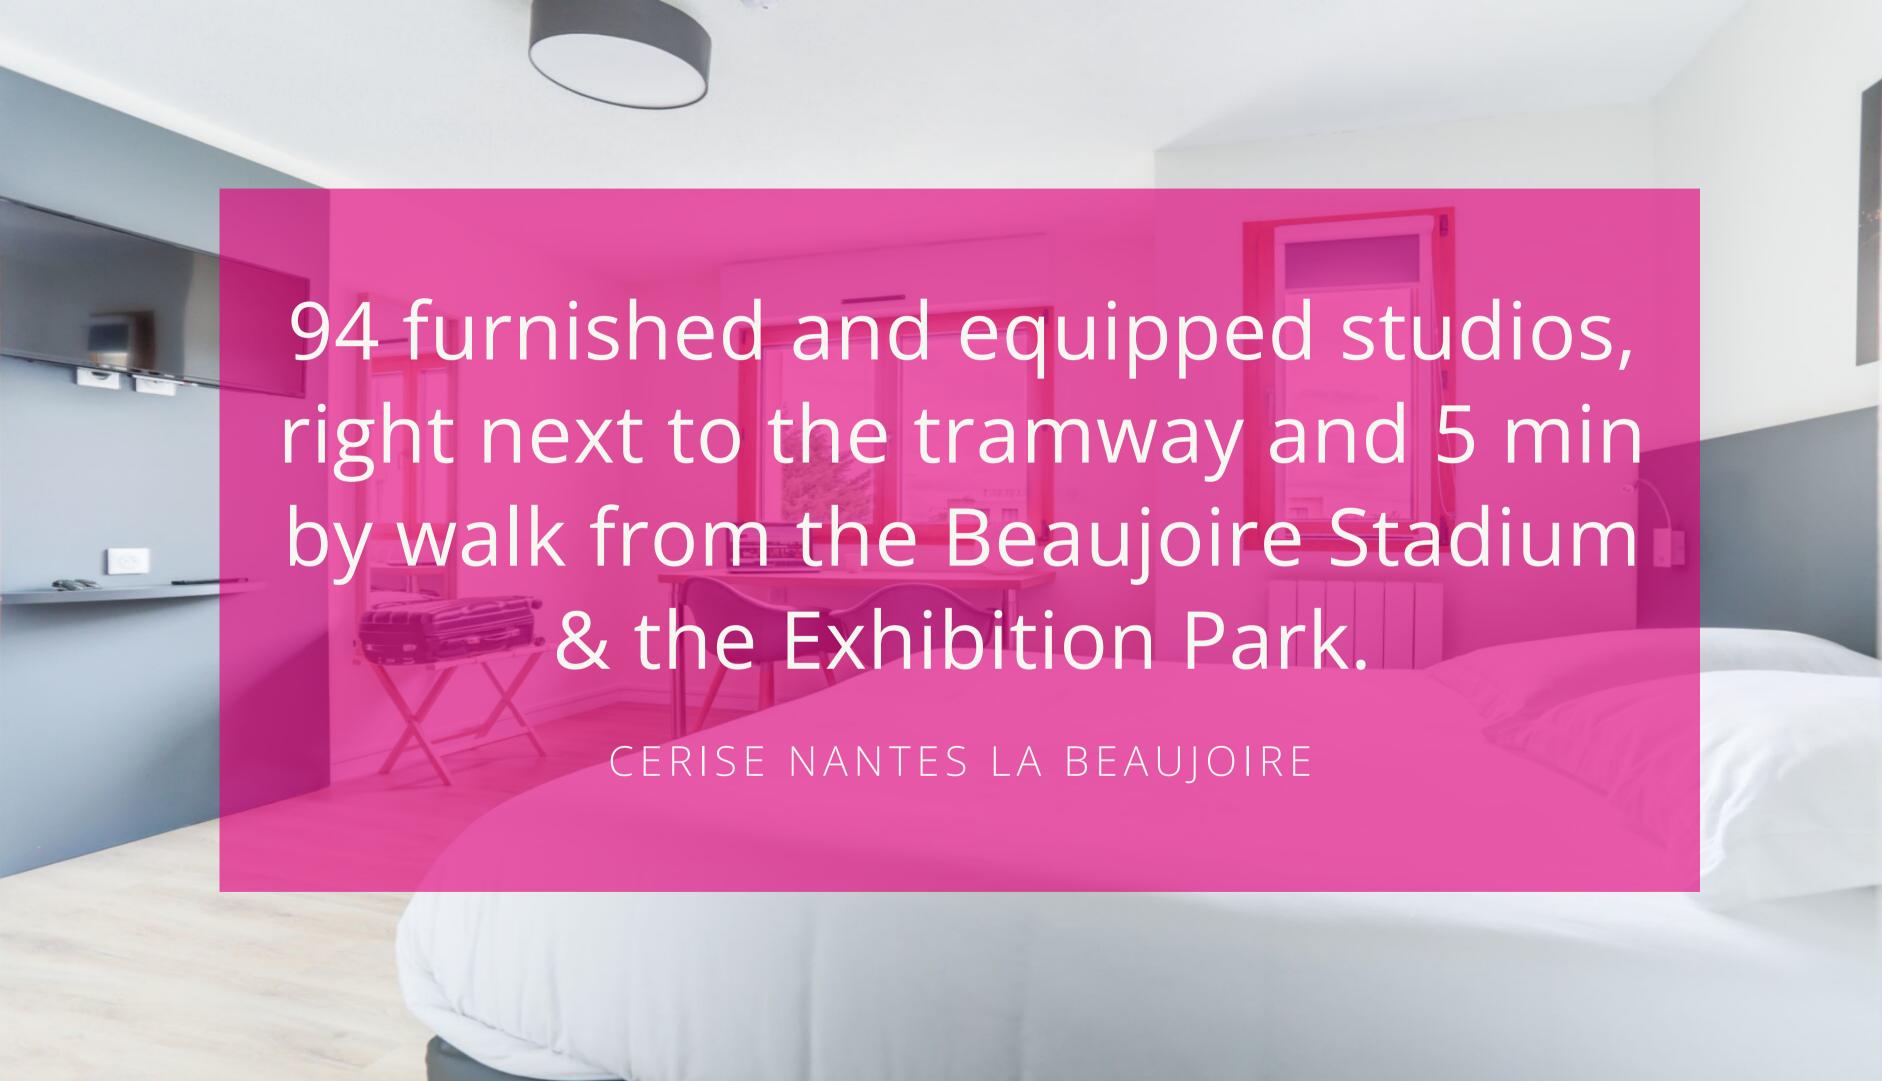

### **WELCOME TO**

Easy access and independence

More space than a typical hotel room: 20m<sup>2</sup> for studios.

Decreasing rates according to the length of the stay: one night, one week or several months.

### From the studio for 1 to 2 persons

20m<sup>2</sup> 1 bed of 120 x 190 cm

20m<sup>2</sup>
1 bed of 160 x 190 cm
or 2 beds of 80 x 190
cm

20m<sup>2</sup>
1 bed of 160 x 190 cm
or 2 beds of 80 x 190
cm