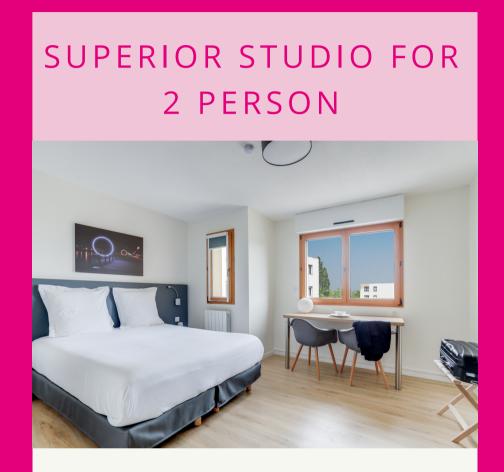

#### THREE-ROOM FLAT

47m<sup>2</sup>
1 bed of 160 x 190 cm (or
2 beds of 80 x 190 cm)
+ 2 beds of 80 x 190 cm
+ 1 sofa bed

\*In superior studios only.