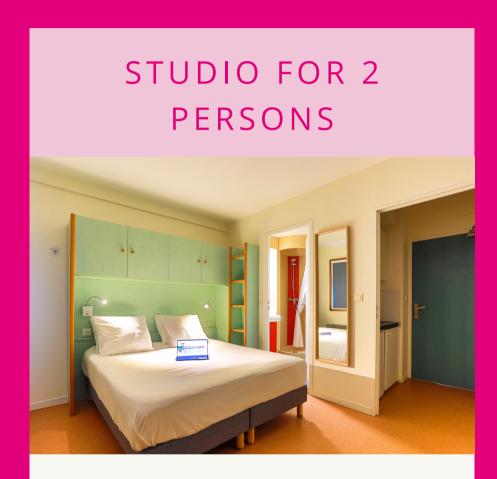

### From the studio for 1 to 2 persons

20m<sup>2</sup> 1 bed of 120 x 190 cm

20m<sup>2</sup>
1 bed of 160 x 190 cm
or 2 beds of 80 x 190
cm

20m<sup>2</sup>
1 bed of 160 x 190 cm
or 2 beds of 80 x 190
cm