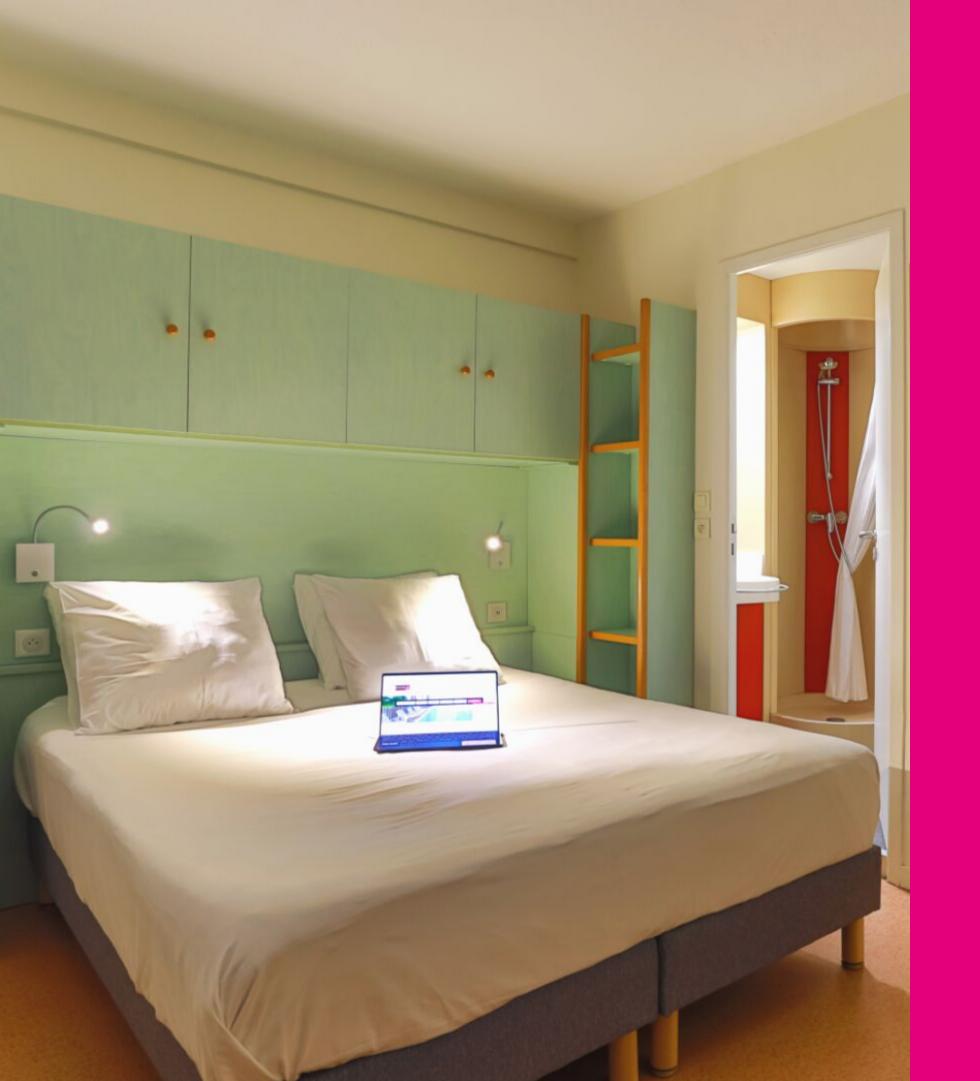

### From the studio for 1 to 2 persons

20m<sup>2</sup> 1 bed of 120 x 190 cm

20m<sup>2</sup>
1 bed of 160 x 190 cm
or 2 beds of 80 x 190
cm

20m<sup>2</sup>
1 bed of 160 x 190 cm
or 2 beds of 80 x 190
cm