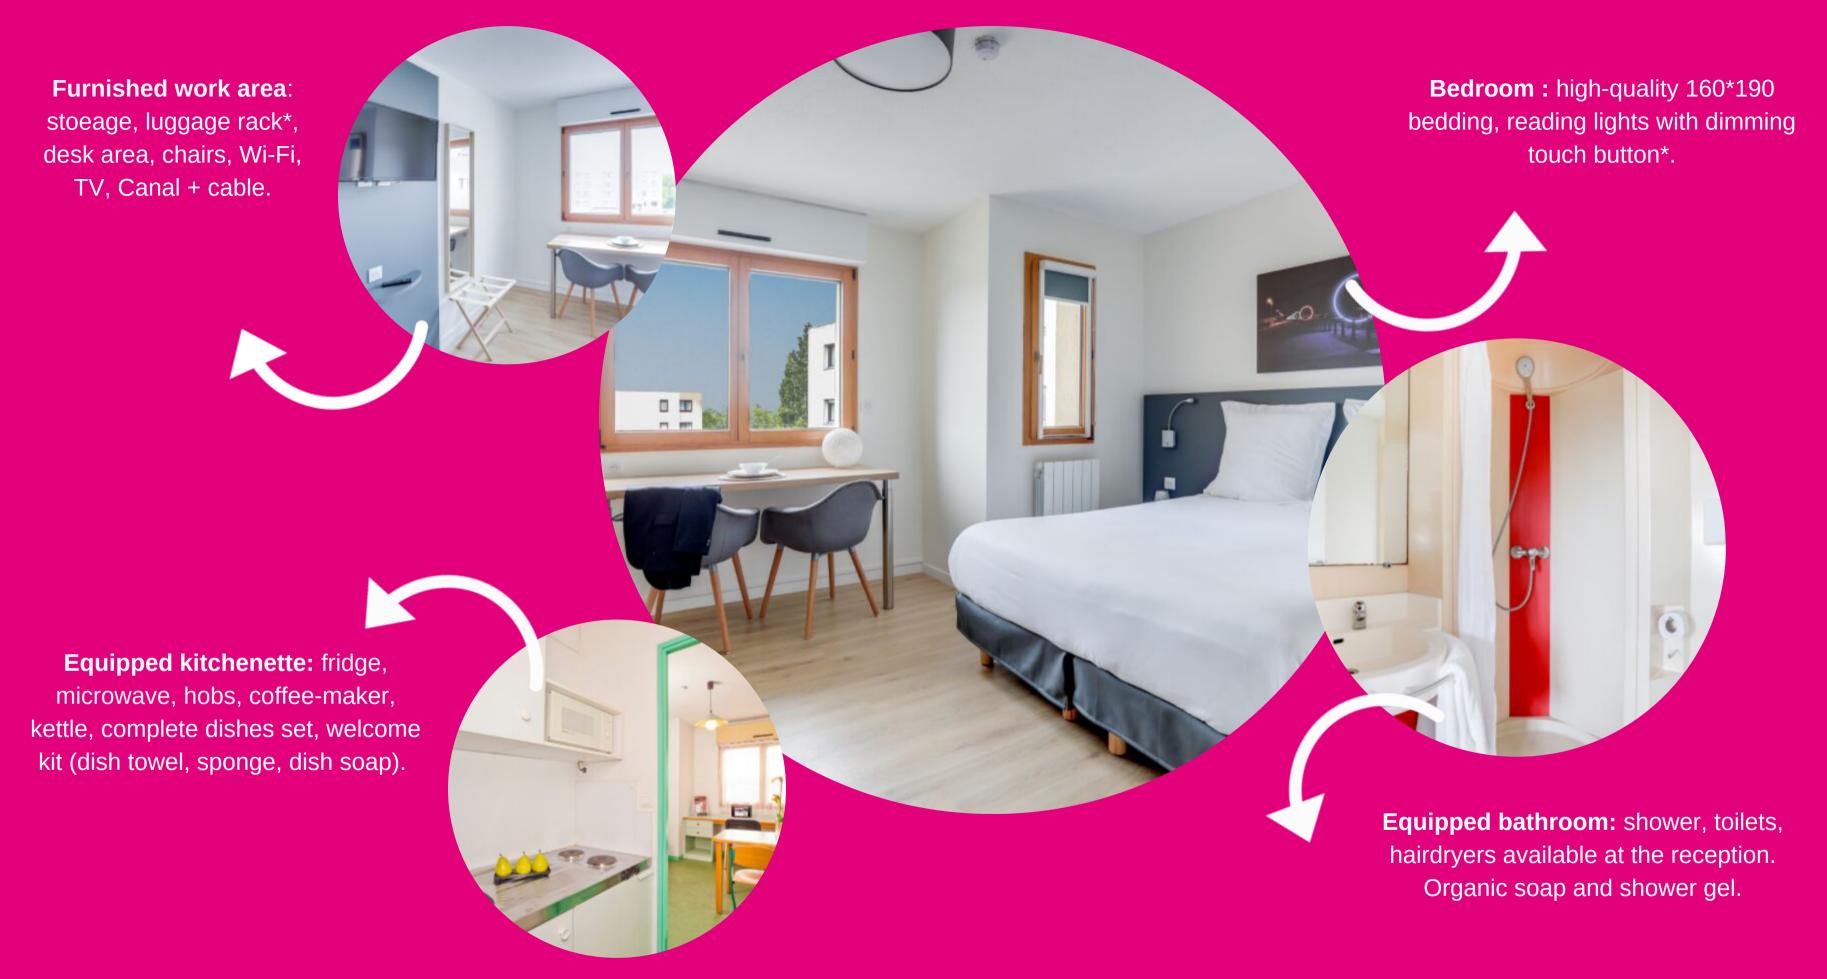

# Our services

### ROOM EQUIPMENT

Equipped kitchenette

### SERVICES

### From the studio for 1 to 2 persons

20m<sup>2</sup> 1 bed of 120 x 190 cm

20m<sup>2</sup>
1 bed of 160 x 190 cm
or 2 beds of 80 x 190
cm

20m<sup>2</sup>
1 bed of 160 x 190 cm
or 2 beds of 80 x 190
cm