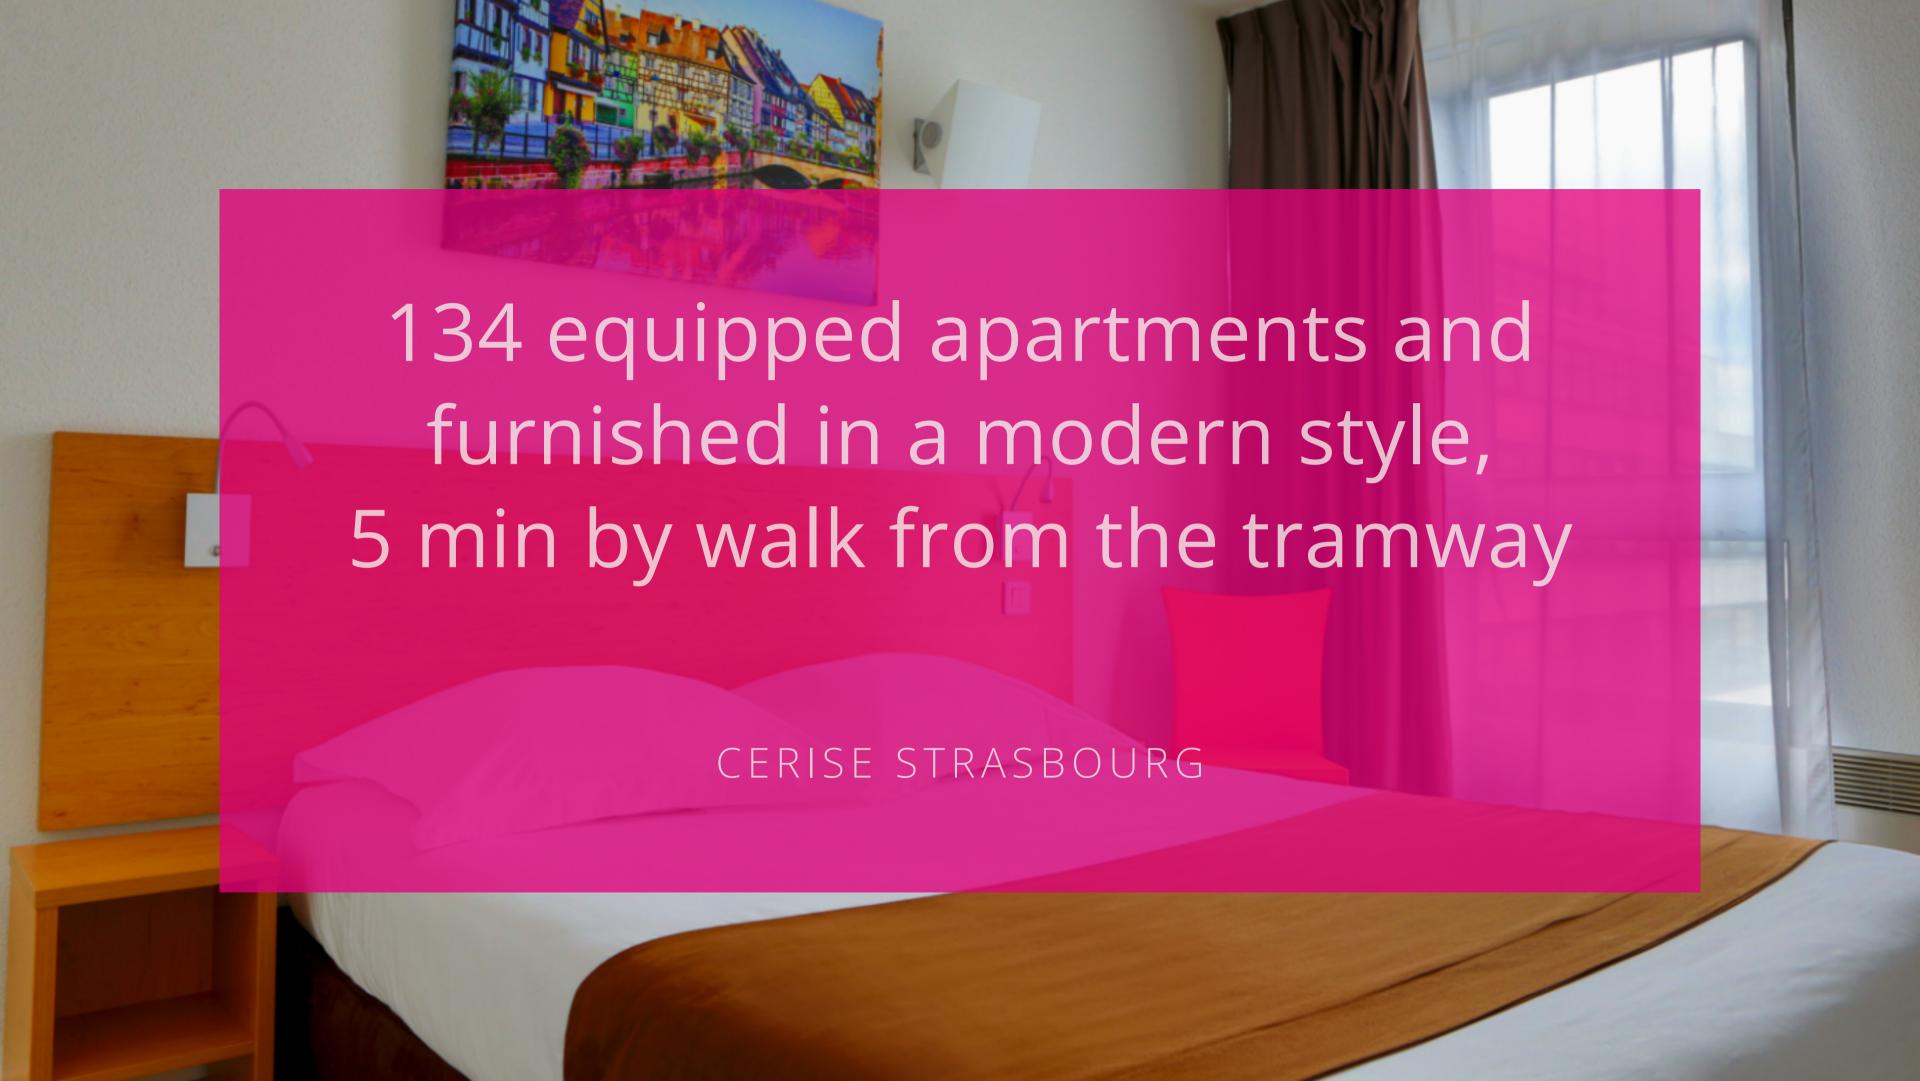

#### **WELCOME TO**

Easy access and independence

More space than a typical hotel room: from 18m<sup>2</sup> to 30m<sup>2</sup>.

Decreasing rates according to the length of the stay: one night, one week or several months.