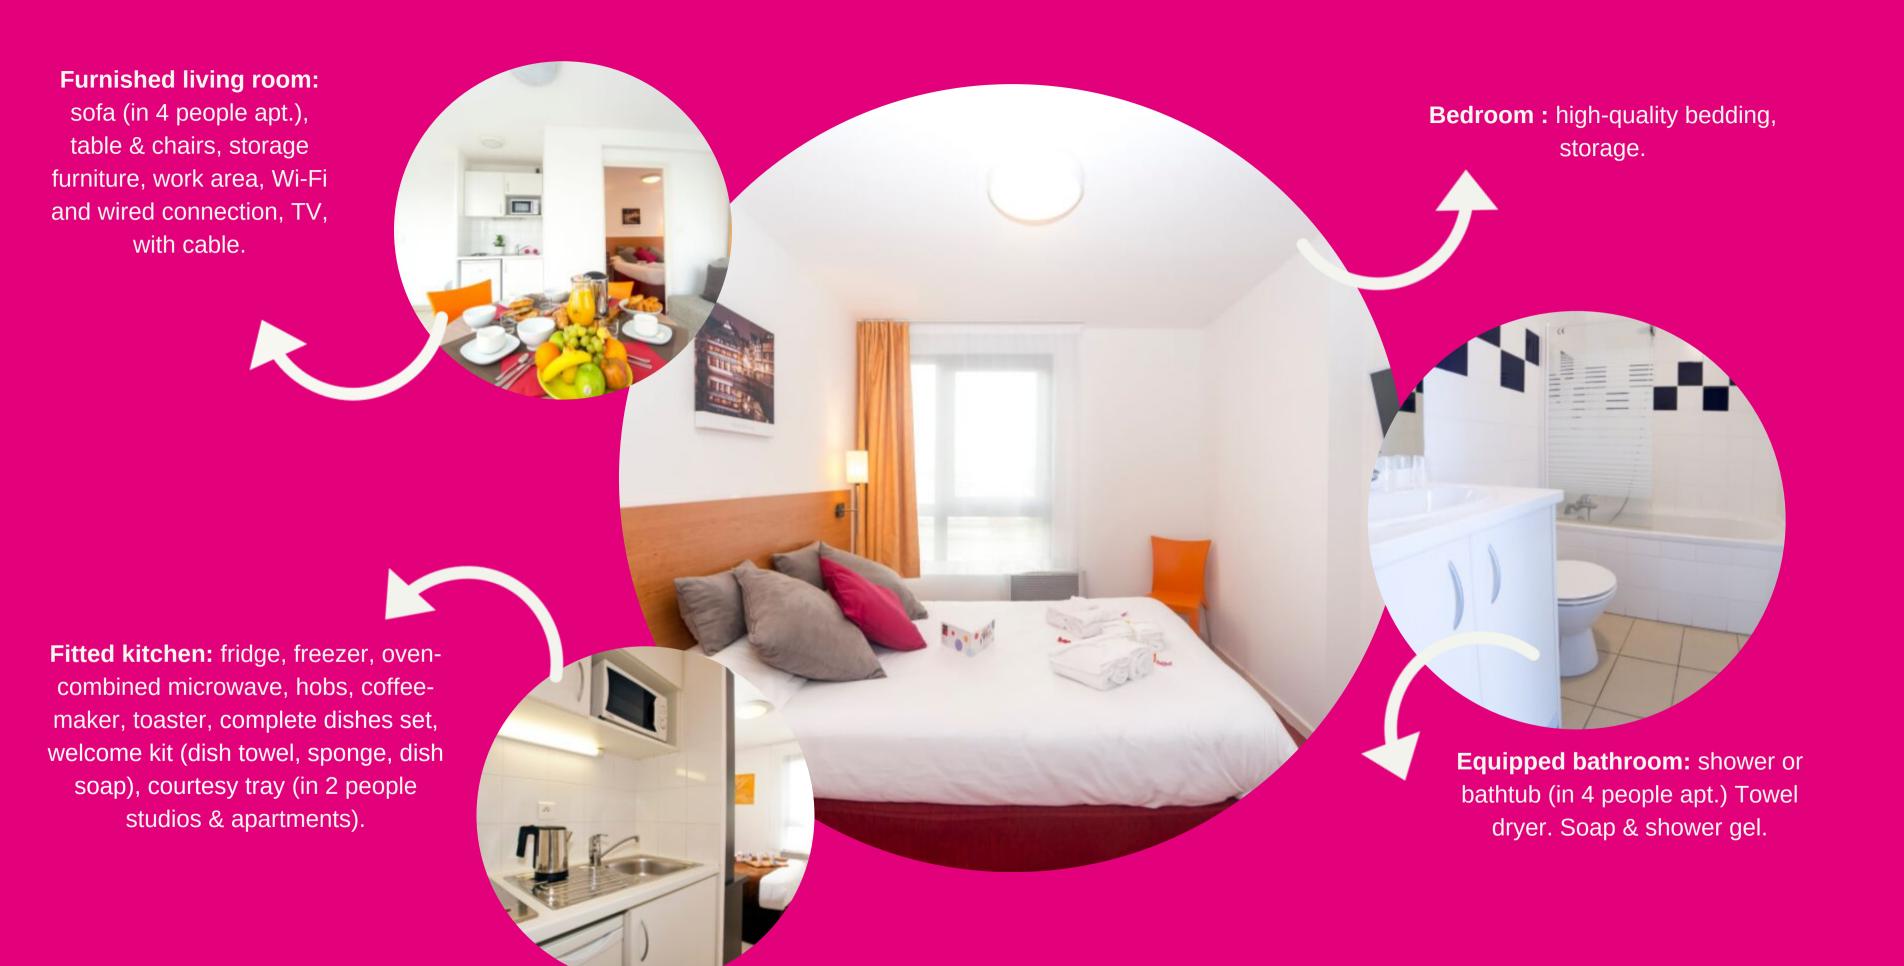

### ROOM EQUIPMENT

TV & cable

Equipped kitchenette

### SERVICES

Bedding & towels included

Cleaning included during and after the stay

### 4 PEOPLE APARTMENT

30m<sup>2</sup>
Double bed OR 2 twin beds in the bedroom & 1 sofa 140 x 195cm in the living-room