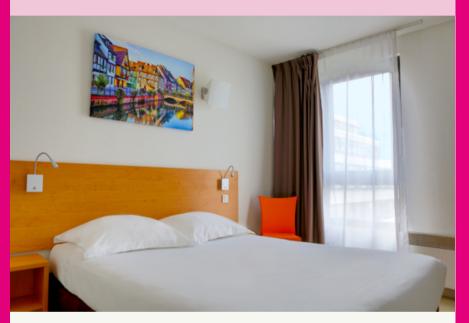

#### DOUBLE STUDIO

18m<sup>2</sup>
Double bed
140 x 190 cm

### ROOM EQUIPMENT

TV & cable

Equipped kitchenette

### SERVICES

Bedding & towels included

Cleaning included during and after the stay