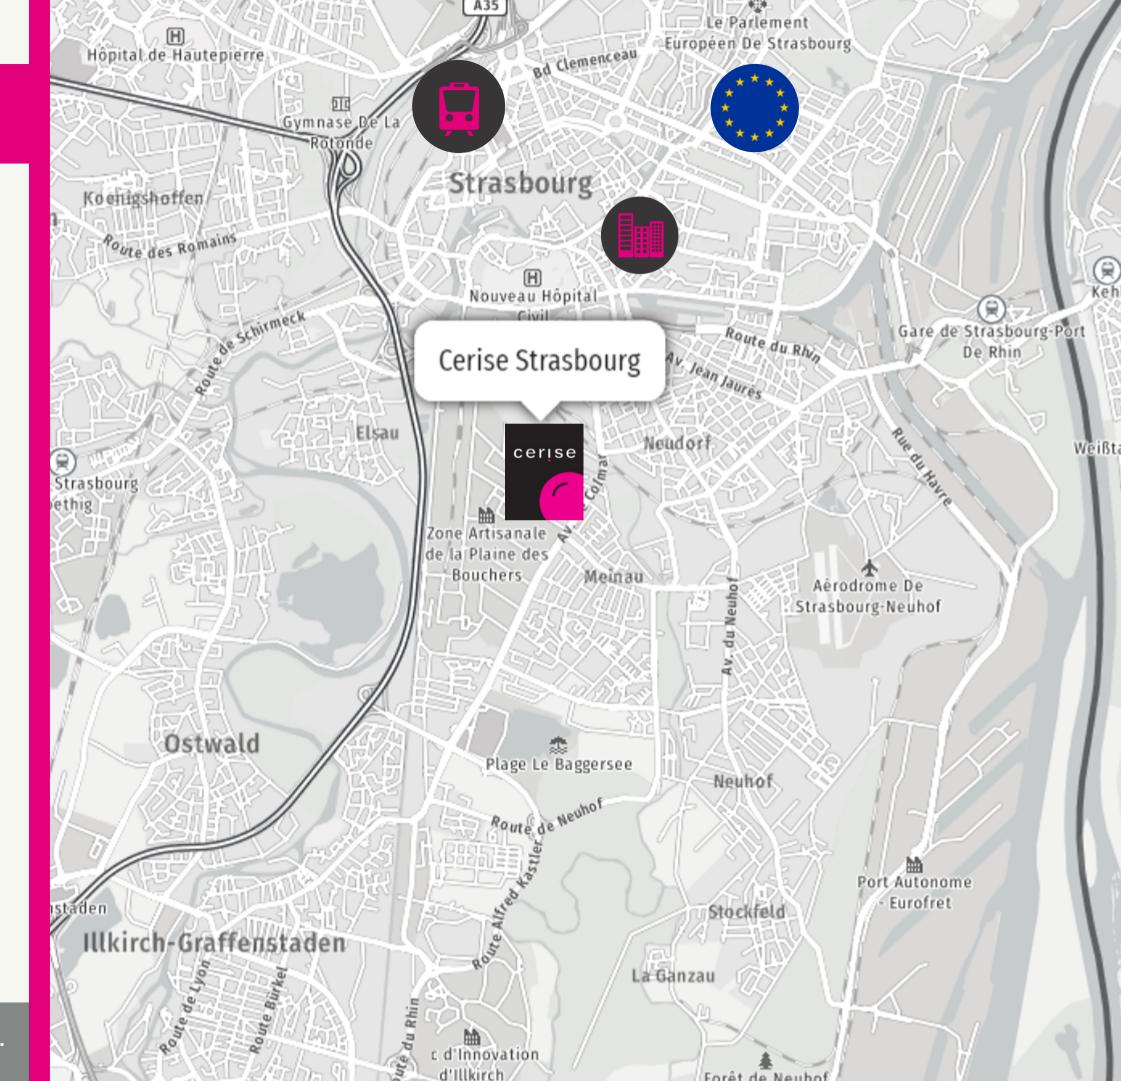

#### ACCESS TO CERISE STRASBOURG

10 MIN AWAY FROM THE CITY-CENTER BY TRAMWAY

Tramway Ligne A

15 MIN FROM THE TRAIN STATION BY TRAMWAY

Tramway Ligne A

20 MIN FROM THE EUROPEAN PARLIAMENT BY TRAMWAY

Tramway Ligne E

Tramway A direction Illkirch Lixenbuhl stop "Lycée Couffignal".