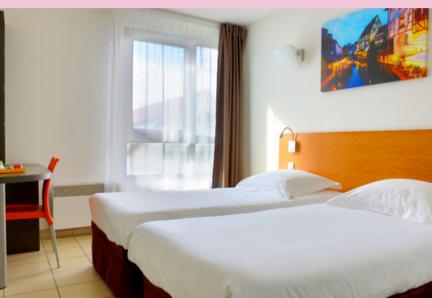

## TWIN BEDS STUDIO

18m<sup>2</sup> 2 twin beds 90 x 200cm

### ROOM EQUIPMENT

TV & cable

Equipped kitchenette

### SERVICES

Bedding & towels included

Cleaning included during and after the stay