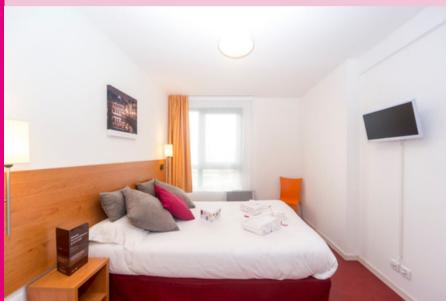

#### SINGLE BED STUDIO

18m<sup>2</sup>
Single bed
90 x 190 cm

### ROOM EQUIPMENT

TV & cable

Equipped kitchenette

### SERVICES

Bedding & towels included

Cleaning included during and after the stay