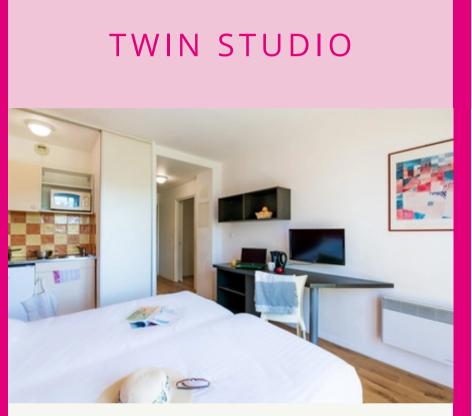

### From studios to 4 people apartments

#### STUDIO 2 PEOPLE

#### Furnished living room:

sofa, table & chairs, furniture storage, work area, Wi-Fi, TV with cable.

Fitted kitchen : fridge, freezer, ovencombined microwave, hobs, complete dishes set, welcome kit (dish towel, sponge, dish soap). Courtesy tray (in 2 people studios). Bedroom : high-quality bedding, storage.

**Equipped bathroom :** shower or bathtub (depending on the apartment). Hairdryer. Soap & shower gel.