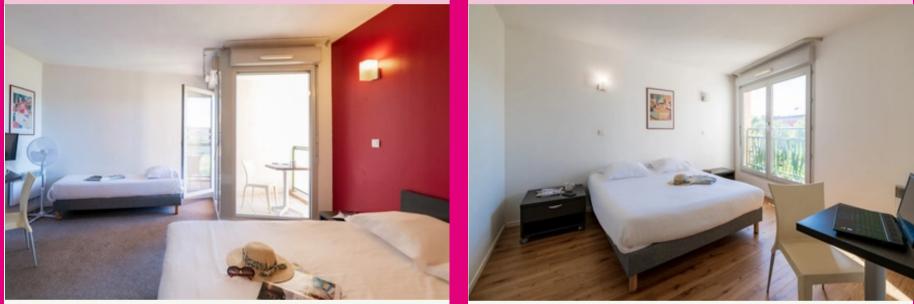

### From studios to 4 people apartments

### **3 PERSONNES**

#### 22m<sup>2</sup> 1 bed 140 x 190 cm

22m² 2 beds 90 x 190 cm

25m<sup>2</sup> 1 bed 140 x 190 cm and 1 bed 90 x 190 CM

#### APARTMENT 4 PERSONNES

34m<sup>2</sup> 1 bed 140 x 190 cm and 1 trundle bed and 1 sofa bed