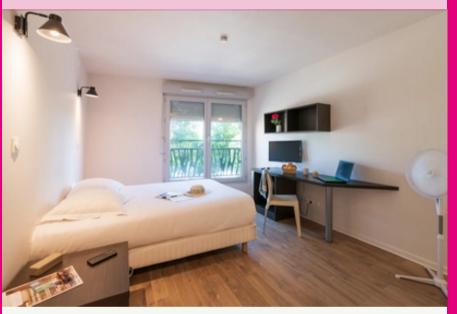

### From studios to 4 people apartments

#### STUDIO 2 PEOPLE

#### Furnished living room:

sofa, table & chairs, furniture storage, work area, Wi-Fi, TV with cable.

Fitted kitchen : fridge, freezer, ovencombined microwave, hobs, complete dishes set, welcome kit (dish towel, sponge, dish soap). Courtesy tray (in 2 people studios). Bedroom : high-quality bedding, storage.

**Equipped bathroom :** shower or bathtub (depending on the apartment). Hairdryer. Soap & shower gel.