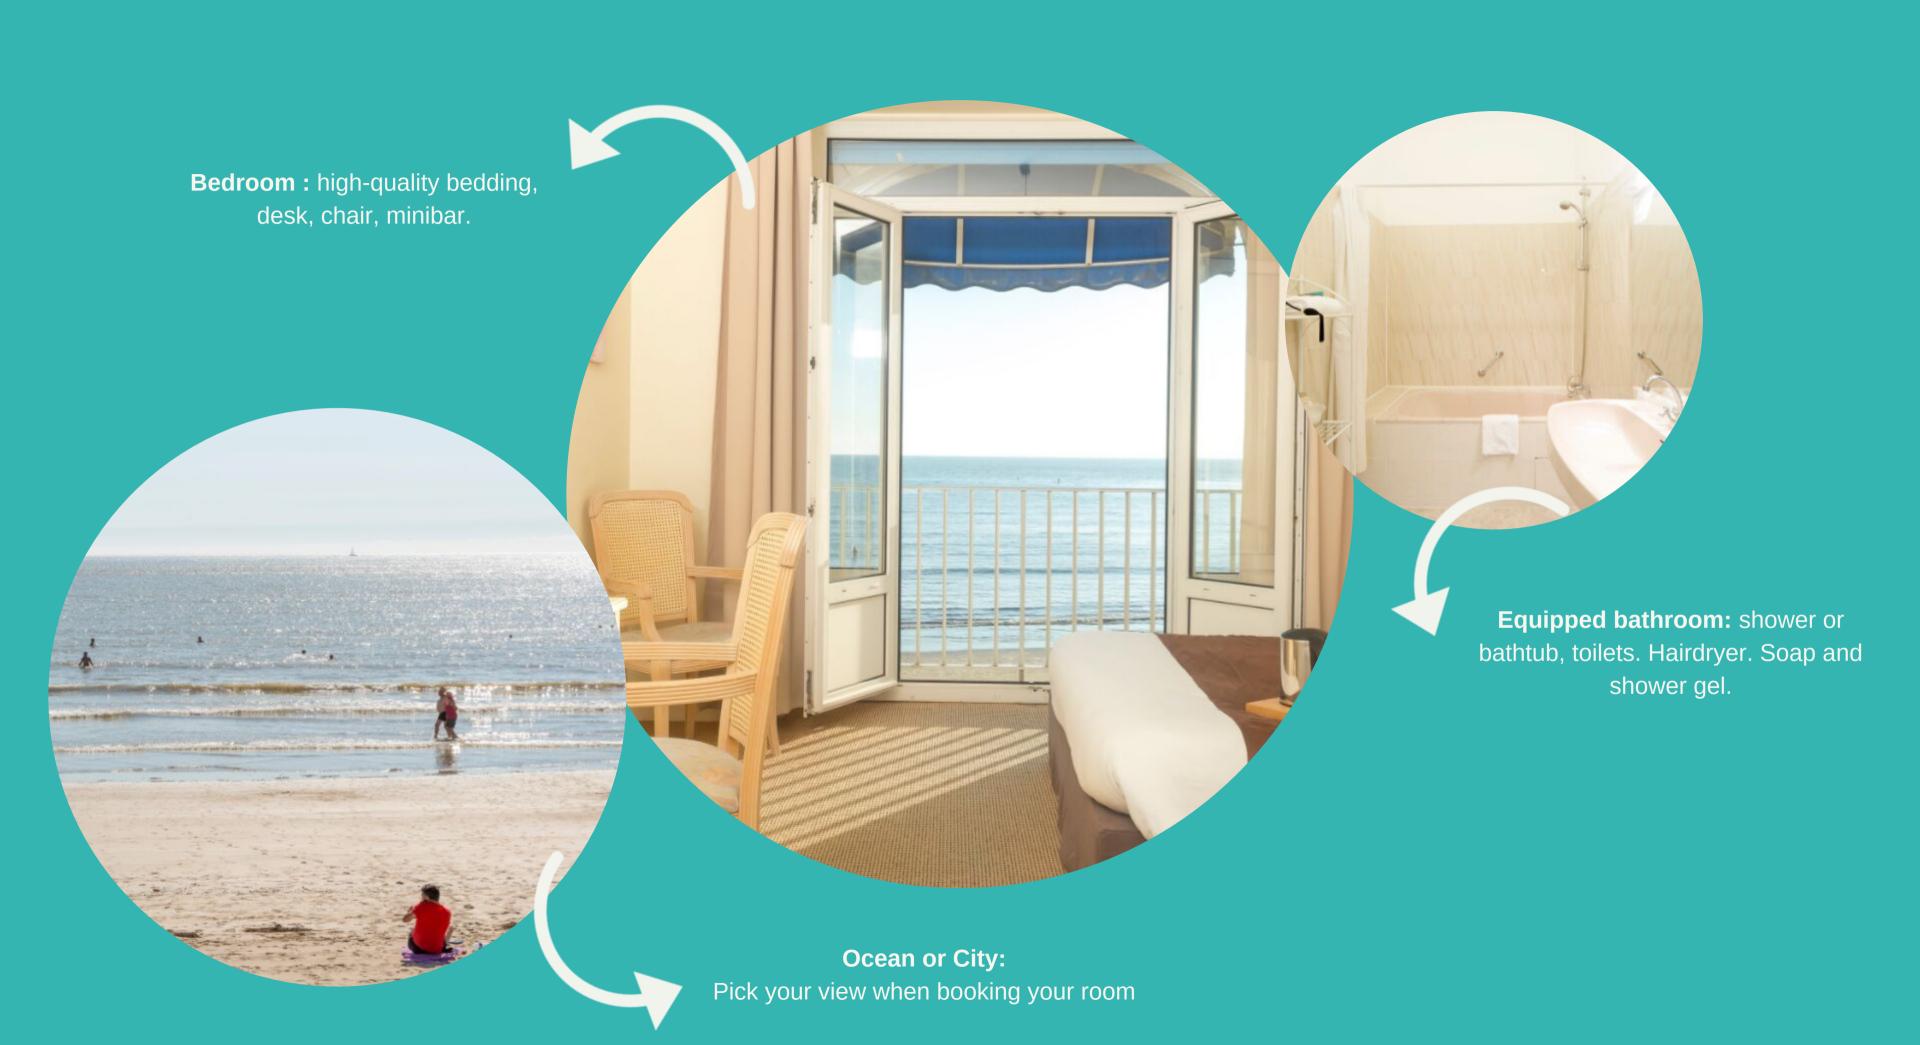

## ROOM EQUIPMENT

Air conditioner

## SERVICES

Bedding & towels included

Cleaning included during and after the stay

Breakfast

# DOUBLE ROOM CITY VIEW

 $20m^2$ 

Double bed 160 x 200 cm OR 2 single beds 90x 200 cm

# DOUBLE ROOM OCEAN VIEW

 $20m^2$ 

Double bed 160 x 200 cm OR 2 single beds 90x 200 cm