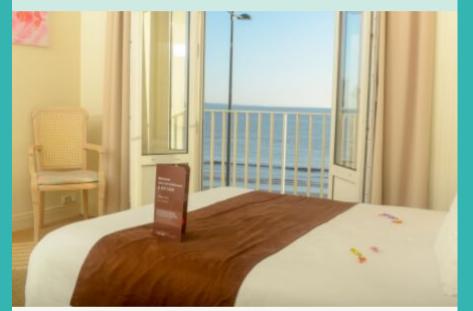

# DOUBLE ROOM OCEAN VIEW

 $20m^2$ 

Double bed 160 x 200 cm OR 2 single beds 90x 200 cm

# TRIPLE ROOM OCEAN VIEW

 $27m^2$ 

Double bed 160 x 200 cm & 1 single bed 90x 200 cm