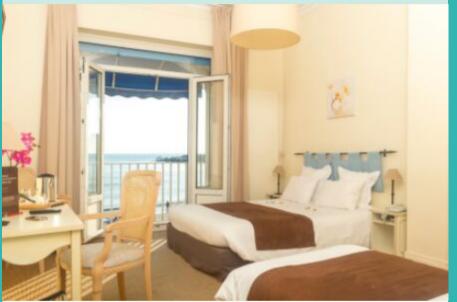

# A range of comfort rooms

# DOUBLE ROOM OCEAN VIEW

 $20m^2$ 

Double bed 160 x 200 cm OR 2 single beds 90x 200 cm