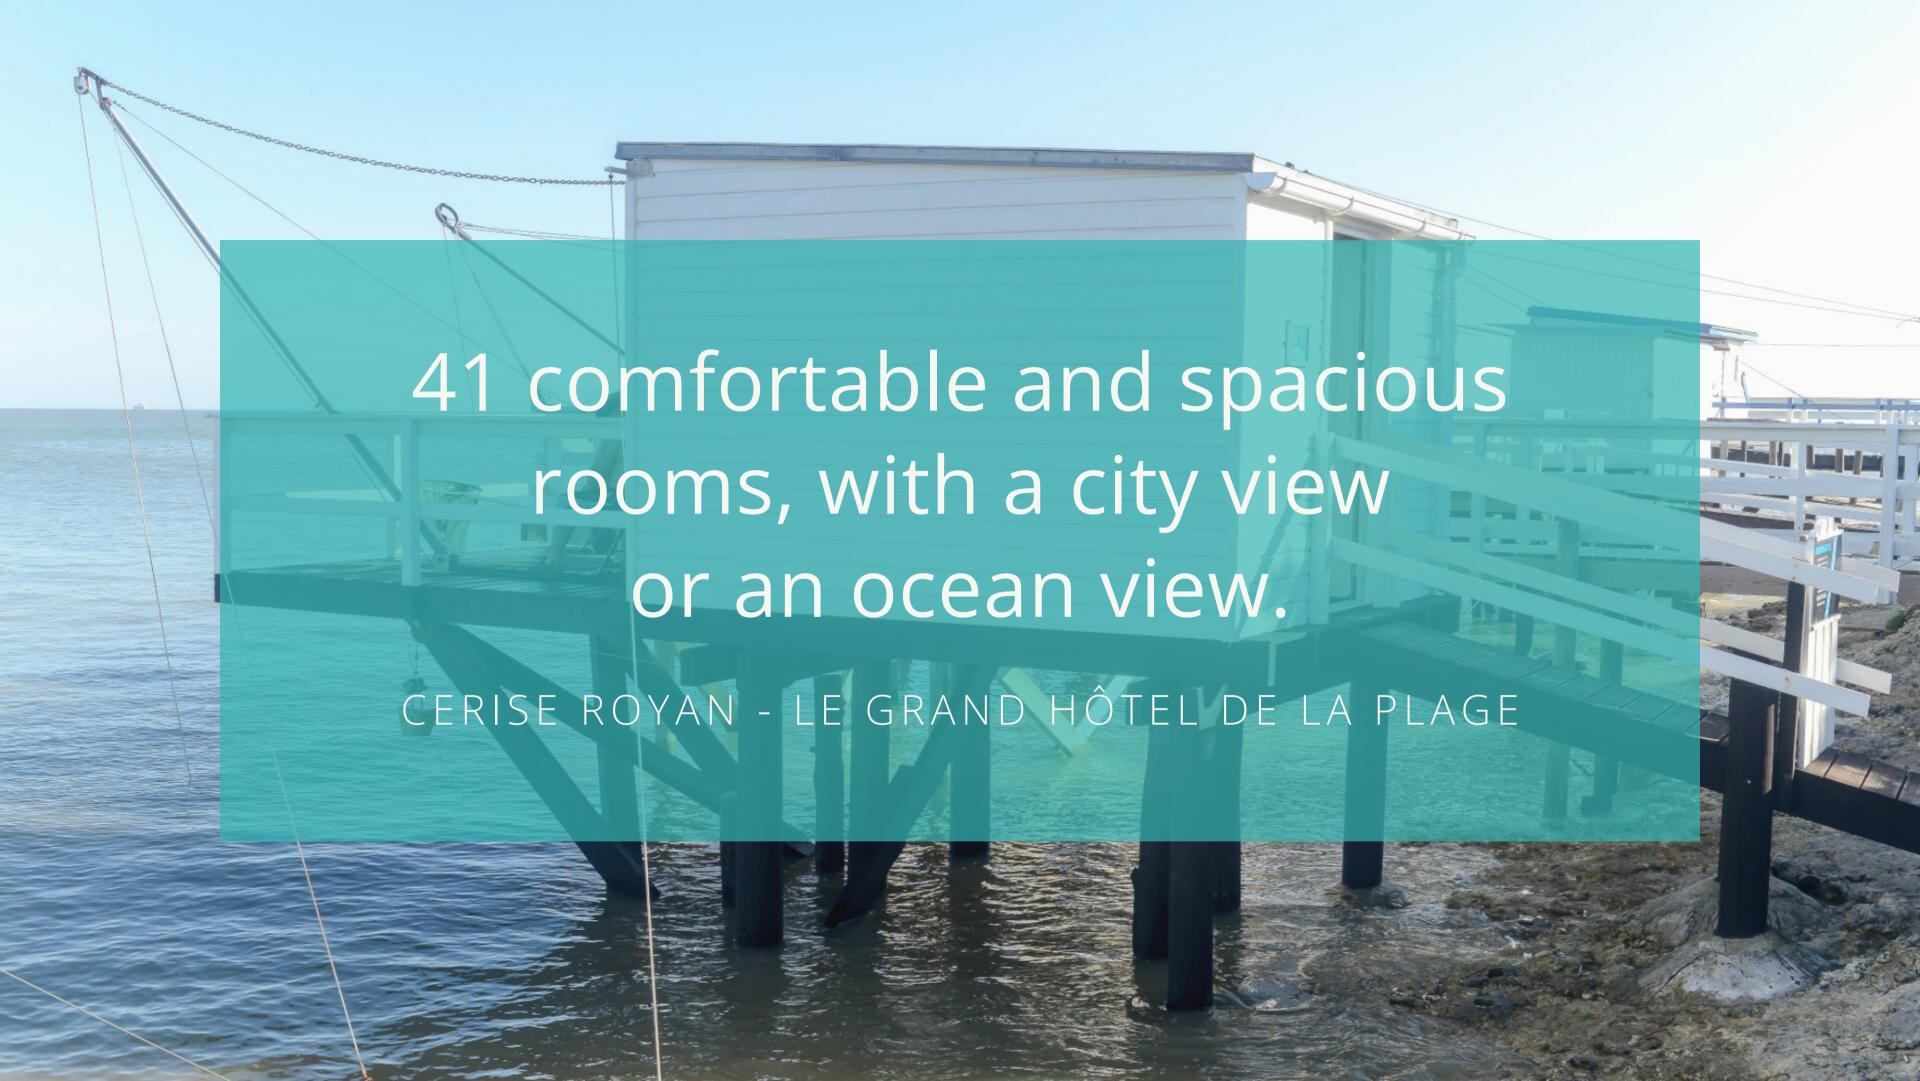

# A range of comfort rooms

# DOUBLE ROOM CITY VIEW

 $20m^2$ 

Double bed 160 x 200 cm OR 2 single beds 90x 200 cm

## TRIPLE ROOM CITY VIEW

 $27m^2$ 

Double bed 160 x 200 cm & 1 single bed 90x 200 cm

# DOUBLE ROOM OCEAN VIEW

 $20m^2$ 

Double bed 160 x 200 cm OR 2 single beds 90x 200 cm

# TRIPLE ROOM OCEAN VIEW

 $27m^2$ 

Double bed 160 x 200 cm & 1 single bed 90x 200 cm